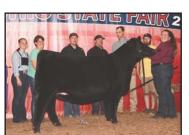

Grand Champion Female, '21 NAILE Jr & Open and '22 Cattlemen's Congress Open Show and Reserve Grand Champion Female, '22 NJSS *- Shown by Houston Ferree* 

ShorthornPlus heifer sired by No Limit

Grand Champion Female, '21 NAILE Jr & Open Show and Fifth Overall Supreme Champion Female - Shown by Reed Schumacher

Third Overall Champion Female, 22 NJSS - Shown by Carter Meyer

Reserve Grand Champion, '22 NJSS Shown by Keegan

Grand Champion Female, '22 Cattlemen's Congress Jr & Open Show - Shown by Miller Smith

RTHORN & SHORTHORNP