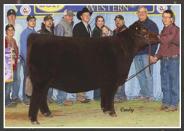

# STAR SEARCH XX SALE

#### SATURDAY SEPTEMBER 3, 2022 10:30 AM EST

at the farm Modoc, Indiana

Entrance to parking is located at the intersection of US 36 and Indian Trail Road. It is 200 yards west of sale site.