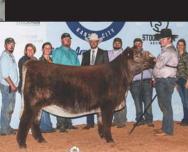

LOT 7A

HORNP

IS

LOT 7B

CF MONA LISA 238 OP X ET

Heifer | \*xAR4341451 | Polled | Black | 02.18.2020 | 238

CF V8 Mona Lisa Reward 782, Reserve Grand Champion Female, '18 NAILE and Grand Champion Female, '19 NWSS Jr & Open and FWSS, Shown by Ryan Wickard