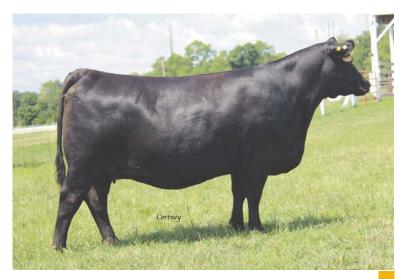

NA 6518<br/>CHAMPION HILL GEORGINA 2121MEPD21

Bred to MC SSF Nightsky; due December 30, 2022.

We try and include young donor quality females each year that are just reaching their prime producing years. When trying to create a successful sale that people want to attend and purchase cattle in you have to make tough decisions and ask yourself what kind of opportunities would it take for me to make an investment in this sale, and this is it. This female is a Watchout out of the 6518 Georgina donor. She was shown successfully by Sara Sullivan winning her class in Denver and FT Worth as a calf. She has great feet and a tremendous udder. She is as striking and attractive as she was as a heifer calf. I think this is a tremendous opportunity and matches up very well to Nightsky phenotypically.



# THE BARDOT'S angus angus angus angus angus angus



57 SSF BARDOT 4141 Heifer | AAA 20394328 | Polled | 04.14.2021 | 4141 SSF ON POINT 4028 COLBURN PRIMO 5153 PLUM CREEK ANNIE LU 4472 EXAT CLASSEN 1422B SELDOM REST BARDOT 5020

SELDOM REST B F B ARDOT 9051

Bred to PVF Insight Sexed Heifer Semen; due January 30, 2023.

**BEPD** 4.5

**WEPD** 56 **YEPD** 97

MEPD 15

We have had numerous breds that have paid for themselves with their first calf. That is your goal as a seller is for the customer to achieve success that exceeds their investment. This one here will have an excellent chance to do just that. This female is a perfect structured on point daughter out of the Bardot cow that produced Jake Nikkels third overall champion at the NJAS. The Her heifer calf by Insight she is carrying