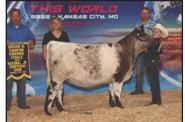

Grand Champion Female, '21 NAILE Jr & Open and '22 Cattlemen's Congress Open Show and Reserve Grand Champion Female, '22 NJSS *- Shown by Houston Ferree* 

ShorthornPlus heifer sired by No Limit

Grand Champion Female, '21 NAILE Jr & Open Show and Fifth Overall Supreme Champion Female - Shown by Reed Schumacher