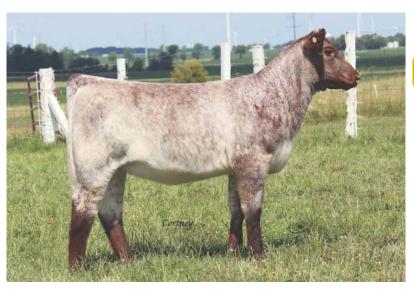

#### SHORTHORNPLUS SHORTHORN & SHOP

LOT 3A

LOT 3B

LOT 3D

LOT 3C

| 3A         | <b>CF MONA LISA 210 SOL X ET</b><br>Heifer   *x4341438   Polled   Red   01.14.2022   210  |
|------------|-------------------------------------------------------------------------------------------|
| <b>3</b> B | <b>CF MONA LISA 256 SOL X ET</b><br>Heifer   *x4341439   Polled   Roan   03.04.2022   256 |
| 30         | <b>CF MONA LISA 270 SOL ET</b><br>Heifer   *4341440   Horned   Roan   03.18.2022   270    |
| חפ         | CF MONA LISA 15 SOL X ET                                                                  |

LOT 3A - This has been our go to mating for the past five years. This mating has produced a Junior National Grand Champion, a Denver Grand Champion female, an American Royal Grand Champion female, a Louisville Reserve Grand Champion female, a Fort Worth Grand Champion female and a third overall Grand Champion female at Junior Nationals. I would say it is fair to say this solid red January full sister has a championship caliber pedigree.