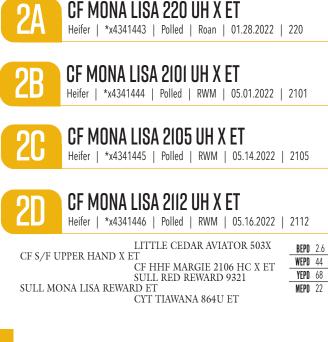

#### SHORTHORN & SHOP

LOT 2A

LOT 2A - This is an extremely good show heifer prospect and proven she is a strong survivor. We lost her recip mother when she was three months old. That group of calves was just starting to eat creep and she was able to compete for some nursing time and owned the creep feeder. She is still a little green from missing the milk fat but the big pieces are very evident in this one. She is crazy necked, big bodied, and nice structured. She is really coming on and should look lights out by sale day.

LOT 2B - This is definitely one of the best ones we raised this year and she has not even really started eating any creep feed until this week. This female covers all the essential traits to be a big time banner collector. She possesses great look, balance, and structure with all the volume, rib, and power you would ever want. This one has the potential to win all the big ones.

LOT 2C - We really like our Upper Hand calves and are continuing to use him heavily in our IVF program. We heard all Spring from customers and breeders that their Upper Hand calves were their best. This is a very complete, fault free female that has the ability to compete at any level, as she is hard to find a major flaw with.

LOT 2D - This is a very uniquely built female. She has as much bone, muscle, and shape as any in the sale, yet she still has good body while being long and sleek fronted. This is the kind that could raise a good bull or show steer just as easily as a good show heifer.