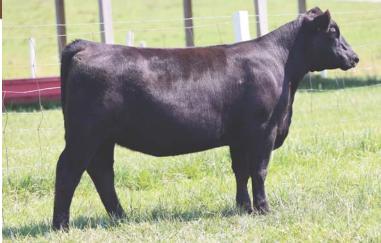

# THE Mona Lisa's

CF MONA LISA 222 LL X ET Heifer | \*x4341441 | Polled | Roan | 02.01.2022 | 222 CF MONA LISA 28I LL X ET

LOT 1A

Heifer | \*4341442 | Horned | Roan | 04.02.2022 | 281

CF MONA LISA 152 LL X ET Heifer | \*4331603 | Horned | Roan | 03.01.2021 | 152

FREE K-KIM HOT COMMODITY CSF LONG LOOK HC 706 ET CF MARGIE 119 SOL X ET SULL RED REWARD 9321 SULL MONA LISA REWARD ET CYT TIAWANA 864U ET

LOT 1A -This 3289 cow continued her extreme hot streak in the show ring, producing both the reserve and third overall heifers at this year's junior nationals. This is a full sister to Keegan McGrew's heifer that was Reserve Grand. This heifer is a stout, square built individual with good neck extension and plenty of body. She is the kind that can compete for top fives at jackpots as well as at the big national shows.s.