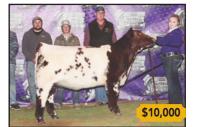

Bred to mc MC SSF Nightsky; due January 15, 2023.

When we bought this female she was the most expensive angus Cortney and I had ever bought at \$15,000. She paid for herself on her very first calf, and has also provided us with two outstanding daughters that we have put back into the herd. This cow has as much shear foot size, mass, and size as any cow on the farm. She has definitely done her job here and is still in her prime productive years. This cow will produce.