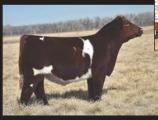

6

Heifer | \*4310408 | Horned | RWM | 07.28.2020 | 440

|                    | LEVELDALE BOARDWALK 530C |
|--------------------|--------------------------|
| CF TRUSTEE X       |                          |
|                    | CF DREAM GIRL 260 HC X   |
|                    | SULL RIGHT DIRECITON ET  |
| SULL CRYSTAL'S DIR | ECTION 7285E ET          |
|                    | SULL CRYSTAL'S LUCY ET   |

Bred to JSF KANE Cinch; due February 1, 2023.

This is a very impressive female that was raised by our good friend and neighbor Steve Oler. This female is massive. She has incredible muscle and power, to go along with an incredible pedigree. Her calf by Cinch should be much anticipated.