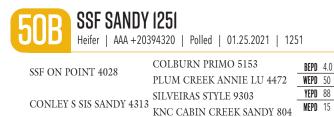

### THE SANDY'S SSF SANDY 3022

Cow | AAA +20397330 | Polled | 03.02.2022 | 3022

| EXAR BLUE CHIP 1877B        | DAMERON FIRST CLASS       | BEPD | 4.4 |
|-----------------------------|---------------------------|------|-----|
|                             | GREENS PRINCESS 1012      | WEPD | 60  |
| 0.01 W FW 0.010 0 11 W 10 1 | SILVEIRAS STYLE 9303      | YEPD | 99  |
| CONLEY S SIS SANDY 4313     | KNC CABIN CREEK SANDY 804 | MEPD | 13  |

There is a lot of the good old stuff in this one's pedigree. Not only is this female an extremely striking, high quality show heifer prospect but she has the added frame fame and royal pedigree to make a cornerstone donor cow when mated to today's popular young sires.

Bred to PVF Surveillance Sexed Heifer Semen; due February 15, 2023.

We knew it would take time but we are very happy with the market we have developed for our bred heifers. My Grandpa always said the two ways you stay in business for generations is repeat customers and customer service. We have had so many success stories from our breds that it really makes it fun. This exotic looking Sandy bred heifer should be one of the more sought after and but could have a Surveillance heifer calf that could well exceed what she brings in this sale.