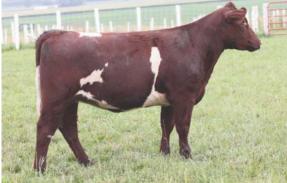

| SULL RED REWARD 9321       | BEPD | 0.4 |
|----------------------------|----------------------------|------|-----|
|                            | CF HHF MARGIE 2106 HC X ET | WEPD | 47  |
|                            | SULL RED REWARD 9321       | YEPD | 70  |
| 4R ROSEMARY'S REWARD 2E ET | SULL RED ROSEMARY -2 ET CL | MEPD | 24  |

Bred to JSF KANE Cinch; due March 3, 2023.

Here is a really nice Ultimate Reward daughter that has tons of low birth weight and maternal qualities bred into her. She is a big bodied, moderate framed female that should have lots of longevity.



SULL Traveling Ruby ET, dam of Lot 22.



SULL Red Traveler 2405Z



SULL Rosebud 7114E, dam of Lot 23A & 23B.



CF Rosebud 090, '21 Cattlemen's Congress Open Show Division Champion Shown by Ryan Wickard





# THORN & SHORTHORNPLUS SHORTHORN & SHORTHORNPLUS SHORTHORN & SHORTHORNPLUS SHORTHORN & SHORTHORNPLUS











Heifer | Pending | Polled | Blue Roan | 03.20.2021 | 275

25B CF 276 Heifer | Pe

CF 275

Heifer | Pending | Polled | Blue Roan | 03.20.2021 | 276

GAMBLES HOT ROD SILVEIRAS STYLE 9303 SILVEIRAS ELBA 2520 CF SOLUTION X ET CF CUMBERLAND 334 SOL X ET CF RL CUMBERLAND 7104 BS X

BEPD -WEPD -YEPD -MEPD -

ShorthornPlus.

Sometimes things work out even better than you expect. When this embryo split and we got twins out of a really dumb recip we thought "great this is going to create a bunch of extra work," instead that dumb but heavy milking cow licked them both off and took great care of them with zero assistance. We think you will really like these two identical twins. They are s