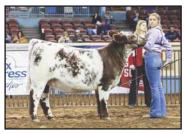

# THE Mona Lisa's

CF MONA LISA 222 LL X ET Heifer | \*x4341441 | Polled | Roan | 02.01.2022 | 222 CF MONA LISA 28I LL X ET

LOT 1A

Heifer | \*4341442 | Horned | Roan | 04.02.2022 | 281

CF MONA LISA 152 LL X ET Heifer | \*4331603 | Horned | Roan | 03.01.2021 | 152

LOT 1B - This was one of mine and Kyle's favorite on picture day. I remember the morning she was born he told me he thought we had a 3289 born overnight that was as impressive as any we had ever had. This female offers the same stoutness and ruggedness as the rest of the females out of this mating but with a little more stretch and extension.