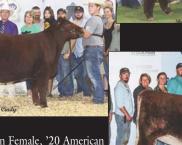

STAR SEARCH XX SALE

4

CF V8 Mona Lisa Reward 780, Grand Champion Female, '18 NJSS Shown by Miller Smith

CF V8 Mona Lisa 935, Grand Champion Female, '20 American Royal; Reserve Grand Champion Female, '20 NWSS, Junior Show; and Division Champion at NAILE, NWSS & NJSS Shown by Miller Smith