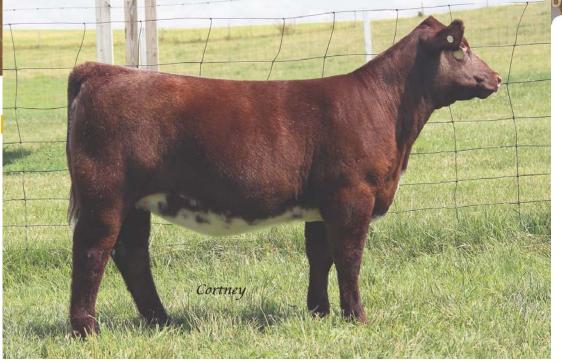

#### CF MAX ROSA 245 RK X ET

Heifer | \*x4341454 | Polled | Red | 02.27.2022 | 245

SULL RED KNIGHT 2030

CYT MAX ROSA 1145ET

CF SOLUTION X ET K-KIM MONA LISA 10T CF SOLUTION MIDEMANN MAX ROSA 310 ET

Cortney

Retaining 1/2 embryo interest after show career.

The 1145 donor was probably my favorite of all the Max Rosas owned by Sullivan's. This Red Knight daughter has a good chance to be very special. Her feet and leg design combined with her structural integrity ensure her to be a competitor all the way through. She is a moderate framed, well balanced female that will be admired by many.