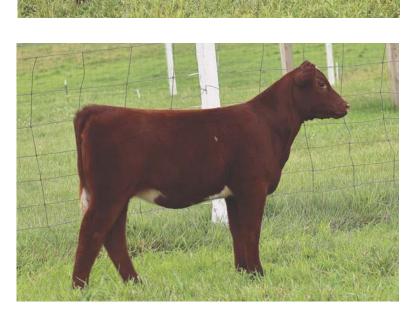

# THE Mona Lisa's

CF MONA LISA 222 LL X ET Heifer | \*x4341441 | Polled | Roan | 02.01.2022 | 222 CF MONA LISA 28I LL X ET

LOT 1A

Heifer | \*4341442 | Horned | Roan | 04.02.2022 | 281

CF MONA LISA 152 LL X ET Heifer | \*4331603 | Horned | Roan | 03.01.2021 | 152

FREE K-KIM HOT COMMODITY CSF LONG LOOK HC 706 ET CF MARGIE 119 SOL X ET SULL RED REWARD 9321 SULL MONA LISA REWARD ET CYT TIAWANA 864U ET

LOT 1A -This 3289 cow continued her extreme hot streak in the show ring, producing both the reserve and third overall heifers at this year's junior nationals. This is a full sister to Keegan McGrew's heifer that was Reserve Grand. This heifer is a stout, square built individual with good neck extension and plenty of body. She is the kind that can compete for top fives at jackpots as well as at the big national shows.s.