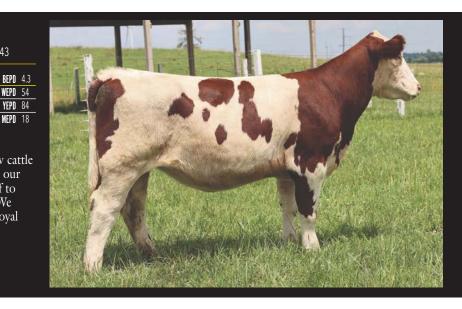

#### MONA LISA 143 SOL ET

Heifer | \*x4331601 | Polled | Roan | 01.05.2021 | 15

NPS DESERT ROSE 004

SULL RED REWARD 9321

CYT TIAWANA 864U ET

**BEPD** 4.3

WEPD 54

**YEPD** 84

**MEPD** 18

CF TRUMP X

Heifer | \*4331602 | Horned | R&W | 02.19.2021 | 143 CF TRUMP X **BEPD** 4.3 CF SOLUTION X ET WEPD 54

NPS DESERT ROSE 004 SULL RED REWARD 9321 SULL MONA LISA REWARD ET CYT TIAWANA 864U ET