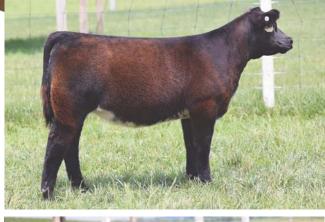

------|------|-----|
|                            | CF HHF MARGIE 2106 HC X ET | WEPD | 47  |
|                            | SULL RED REWARD 9321       | YEPD | 70  |
| 4R ROSEMARY'S REWARD 2E ET | SULL RED ROSEMARY -2 ET CL | MEPD | 24  |

Bred to JSF KANE Cinch; due March 3, 2023.

Here is a really nice Ultimate Reward daughter that has tons of low birth weight and maternal qualities bred into her. She is a big bodied, moderate framed female that should have lots of longevity.



SULL Traveling Ruby ET, dam of Lot 22.



SULL Red Traveler 2405Z



SULL Rosebud 7114E, dam of Lot 23A & 23B.



CF Rosebud 090, '21 Cattlemen's Congress Open Show Division Champion Shown by Ryan Wickard





# THORN & SHORTHORNPLUS SHORTHORN & SHORTHORNPLUS SHORTHORN & SHORTHORNPLUS SHORTHORN & SHORTHORNPLUS











Heifer | Pending | Polled | Blue Roan | 03.20.2021 | 275

25B CF 276 Heifer | Pe

CF 275

Heifer | Pending | Polled | Blue Roan | 03.20.2021 | 276

GAMBLES HOT ROD SILVEIRAS STYLE 9303 SILVEIRAS ELBA 2520 CF SOLUTION X ET CF CUMBERLAND 334 SOL X ET CF RL CUMBERLAND 7104 BS X

BEPD -WEPD -YEPD -MEPD -

ShorthornPlus.

Sometimes things work out even better than you expect. When this embryo split and we got twins out of a really dumb recip we thought "great this is going to create a bunch of extra work," instead that dumb but heavy milking cow licked them both off and took great care of them with zero assistance. We think you will really like these two identical twins. They are stout and hairy and out of a Junior National Champion. We have strategically named them twin one and twin