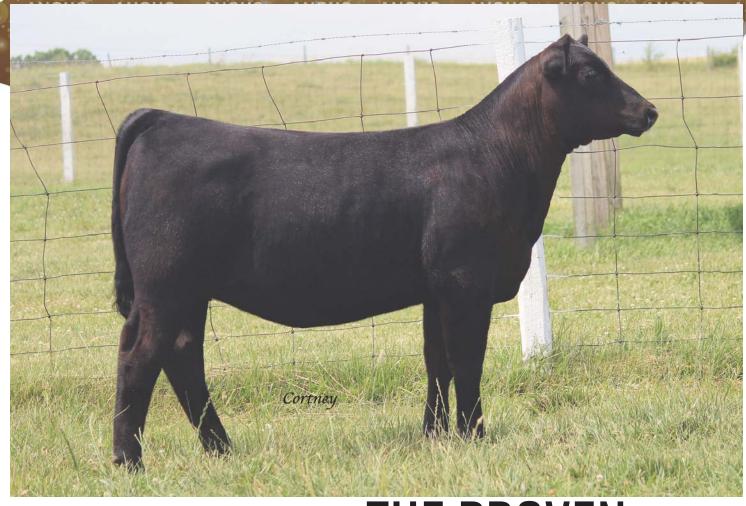

211  | EXPRESS 7211              | SMA WATCHOUT 482      | BEPD | 3.7 |
|----------------------|---------------------------|-----------------------|------|-----|
|                      | LAI (CL55 / 211           | DPL SANDY 3040        | WEPD | 57  |
| SSF NELLIE LADY 2104 |                           | S A V BRILLIANCE 8077 | YEPD | 100 |
|                      | SCC ECHO DELL NELLIE 6005 | MEPD                  | 23   |     |

Bred to Conley South Point Sexed Heifer Semen; due January 31, 2023.

This is a nice Express daughter out of one of our most impressive donor cows. The 2104 donor is as sound, easy fleshing, and heavy milking as any cow on the farm. Here is a chance to buy two females for the price of one at the same time to bolster your herd as she is bred to sexed heifer semen.





#### **SSF PROVEN OUEEN 1022**

Heifer | AAA +20397322 | Polled | 01.02.2022 | 1022

SCC TRADITION OF 24 SCC SCH 24 KARAT 838 FCF PROVEN QUEEN 419 WEPD 49 DAMERON FIRST CLAS

**YEPD** 80 DAMERON PROVEN QUEEN 333 P V F PROVEN QUEEN 602 **MEPD** 20

## THE PROVEN **QUEEN'S**

We feel this female has a chance to be very special. This cow family has produced so many top sellers and winners for us, but imp I am not sure we have had one with this kind of big ring look. This incredible female has the unique extension and outline that 24 Karat is known for, with the power, dimension, and structure of 333. She has the size and dimension to compete as a calf.



**BEPD** 3.8

SSF Proven Queen 5029, Division Champion, '21 Atlantic Nationals, '21 Cattlemen's Classic and '20 NWSS, NJAS and American