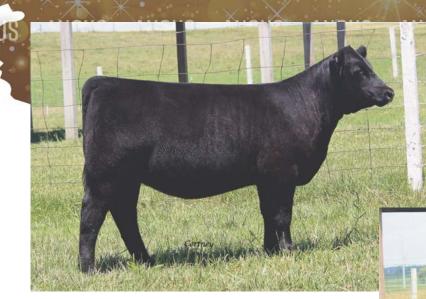

#### CF MAX ROSA 245 RK X ET

Heifer | \*x4341454 | Polled | Red | 02.27.2022 | 245

SULL RED KNIGHT 2030

CYT MAX ROSA 1145ET

CF SOLUTION X ET K-KIM MONA LISA 10T CF SOLUTION MIDEMANN MAX ROSA 310 ET

Cortney

Retaining 1/2 embryo interest after show career.

The 1145 donor was probably my favorite of all the Max Rosas owned by Sullivan's. This Red Knight daughter has a good chance to be very special. Her feet and leg design combined with her structural integrity ensure her to be a competitor all the way through. She is a moderate framed, well balanced female that will be admired by many.