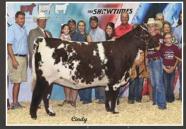

CF Crystals Lucy 073, '21 NAILE Open Show Grand Champion Female and a full sib to Lot 8. Shown by Reed Schumacher

SULL Crystals Lady 6265D, dam of Lot 11, 11A and 11B.

CF Payweight, '22 Cattlemen's Congress Grand Champion Bull