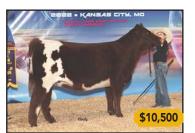

Grand Champion Female, '21 NAILE Jr & Open and '22 Cattlemen's Congress Open Show and Reserve Grand Champion Female, '22 NJSS *- Shown by Houston Ferree* 

ShorthornPlus heifer sired by No Limit

Grand Champion Female, '21 NAILE Jr & Open Show and Fifth Overall Supreme Champion Female - Shown by Reed Schumacher

Third Overall Champion Female, 22 NJSS - Shown by Carter Meyer

Reserve Grand Champion, '22 NJSS Shown by Keegan

Grand Champion Female, '22 Cattlemen's Congress Jr & Open Show - Shown by Miller Smith

RTHORN & SHORTHORNP