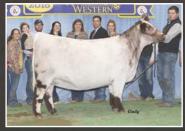

# STAR SEARCH XX SALE

#### SATURDAY SEPTEMBER 3, 2022 10:30 AM EST

at the farm Modoc, Indiana

Entrance to parking is located at the intersection of US 36 and Indian Trail Road. It is 200 yards west of sale site.