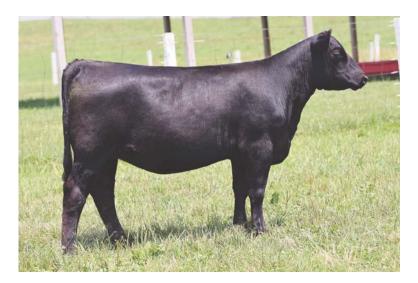

#### SSF BLACKBIRD 2201

Heifer | AAA 20394321 | Polled | 02.20.2021 | 2201

| SSF ON POINT 4028    | COLBURN PRIMO 5153                  | BEPD | 3.6 |
|----------------------|-------------------------------------|------|-----|
| 55F ON FOINT 4026    | PLUM CREEK ANNIE LU 4472            | WEPD | 47  |
|                      | PVF NEW HORIZON 001                 | YEPD | 86  |
| SSF BLACKBIRD HORIZO | N 3254<br>S C C ROYAL BLACKBIRD 502 | MEPD | 22  |
|                      |                                     |      |     |

Bred to Conley Turning Point; due March 10, 2023.

This is a really long extended, attractive female that is sound and should have great feet, as both her dam and sire sure did.