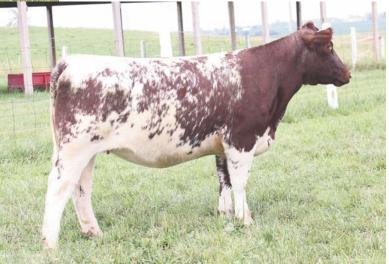

# THE Mona Lisa's

CF MONA LISA 222 LL X ET Heifer | \*x4341441 | Polled | Roan | 02.01.2022 | 222 CF MONA LISA 28I LL X ET

LOT 1A

Heifer | \*4341442 | Horned | Roan | 04.02.2022 | 281

CF MONA LISA 152 LL X ET Heifer | \*4331603 | Horned | Roan | 03.01.2021 | 152

FREE K-KIM HOT COMMODITY CSF LONG LOOK HC 706 ET CF MARGIE 119 SOL X ET SULL RED REWARD 9321 SULL MONA LISA REWARD ET CYT TIAWANA 864U ET

LOT 1A -This 3289 cow continued her extreme hot streak in the show ring, producing both the reserve and third overall heifers at this year's junior nationals. This is a full sister to Keegan McGrew's heifer that was Reserve Grand. This heifer is a stout, square built individual with good neck extension and plenty of body. She is the kind that can compete for top fives at jackpots as well as at the big national shows.s.