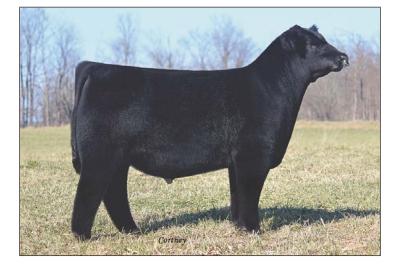

#### CF MAX ROSA 245 RK X ET

Heifer | \*x4341454 | Polled | Red | 02.27.2022 | 245

SULL RED KNIGHT 2030

CYT MAX ROSA 1145ET

CF SOLUTION X ET K-KIM MONA LISA 10T CF SOLUTION MIDEMANN MAX ROSA 310 ET

Cortney

Retaining 1/2 embryo interest after show career.

The 1145 donor was probably my favorite of all the Max Rosas owned by Sullivan's. This Red Knight daughter has a good chance to be very special. Her feet and leg design combined with her structural integrity ensure her to be a competitor all the way through. She is a moderate framed, well balanced female that will be admired by many.