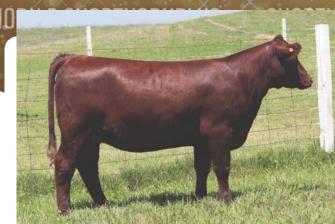

#### SHORTHORNPLUS SHORTHORN & SHOP

LOT 3A

LOT 3B

LOT 3D

LOT 3C

| 3A         | <b>CF MONA LISA 210 SOL X ET</b><br>Heifer   *x4341438   Polled   Red   01.14.2022   210  |
|------------|-------------------------------------------------------------------------------------------|
| <b>3</b> B | <b>CF MONA LISA 256 SOL X ET</b><br>Heifer   *x4341439   Polled   Roan   03.04.2022   256 |
| 30         | <b>CF MONA LISA 270 SOL ET</b><br>Heifer   *4341440   Horned   Roan   03.18.2022   270    |
| חפ         | CF MONA LISA 15 SOL X ET                                                                  |

LOT 3A - This has been our go to mating for the past five years. This mating has produced a Junior National Grand Champion, a Denver Grand Champion female, an American Royal Grand Champion female, a Louisville Reserve Grand Champion female, a Fort Worth Grand Champion female and a third overall Grand Champion female at Junior Nationals. I would say it is fair to say this solid red January full sister has a championship caliber pedigree.