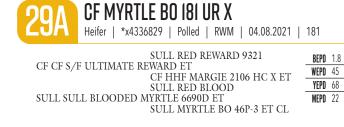

# RTHORN & SHORTHORNPLUS SHORTHORN & SHORTHORNPLUS SHORTHORN & SHORTHORNPLUS SHORTHORN & SHORTHORNPLUS

SULL BLOODED MYRTLE 6690D ET

Heifer | \*x4292150 | Polled | Red | 10.10.2016 | 6690D

| SULL RED REWARD 9321                 | BEPD | 4.0 |
|--------------------------------------|------|-----|
| SULL RED BLOOD<br>RL CUMBERLAND 5N35 | WEPD | 42  |
| CF TRUMP X                           | YEPD | 65  |
| SULL MYRTLE BO 46P-3 ET CL           | MEPD | 22  |
| MISS MYRTLE BO 305 ET                |      |     |

Bred to RGLC SULL Reverence; due March 5, 2023. P.E. to CF Cinch.

I truly think this is a donor caliber female. Not many cows accomplished more for Sullivan Farms Shorthorn operation than CF Myrtle Bo 46p. I think these Red Blood daughters are really going to become coveted as they mate so well with today's bulls. This is a big-time female that is tough to let go but with our cow herd pretty small right now, we still wanted to try and offer some donor quality young cows that you have come to expect out of the Star Search sale.

Bred to JSF KANE Cinch; due February 1, 2023.

This the kind of high-quality attractive female we strive to produce. She combines this with an outstanding pedigree and a great set of numbers.