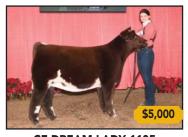

# THE Mona Lisa's

CF MONA LISA 222 LL X ET Heifer | \*x4341441 | Polled | Roan | 02.01.2022 | 222 CF MONA LISA 28I LL X ET

LOT 1A

Heifer | \*4341442 | Horned | Roan | 04.02.2022 | 281

CF MONA LISA 152 LL X ET Heifer | \*4331603 | Horned | Roan | 03.01.2021 | 152

FREE K-KIM HOT COMMODITY CSF LONG LOOK HC 706 ET CF MARGIE 119 SOL X ET SULL RED REWARD 9321 SULL MONA LISA REWARD ET CYT TIAWANA 864U ET

LOT 1A -This 3289 cow continued her extreme hot streak in the show ring, producing both the reserve and third overall heifers at this year's junior nationals. This is a full sister to Keegan McGrew's heifer that was Reserve Grand. This heifer is a stout, square built individual with good neck extension and plenty of body. She is the kind that can compete for top fives at jackpots as well as at the big national shows.s.