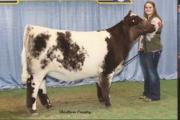

#### SHORTHORN & SHOP

LOT 2A

LOT 2A - This is an extremely good show heifer prospect and proven she is a strong survivor. We lost her recip mother when she was three months old. That group of calves was just starting to eat creep and she was able to compete for some nursing time and owned the creep feeder. She is still a little green from missing the milk fat but the big pieces are very evident in this one. She is crazy necked, big bodied, and nice structured. She is really coming on and should look lights out by sale day.