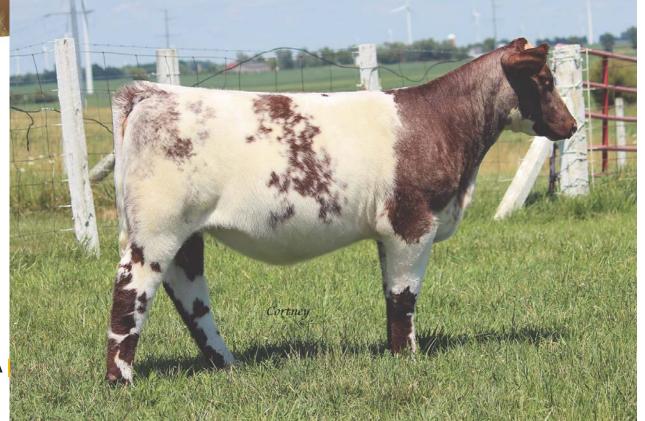

LOT 2D - This is a very uniquely built female. She has as much bone, muscle, and shape as any in the sale, yet she still has good body while being long and sleek fronted. This is the kind that could raise a good bull or show steer just as easily as a good show heifer.