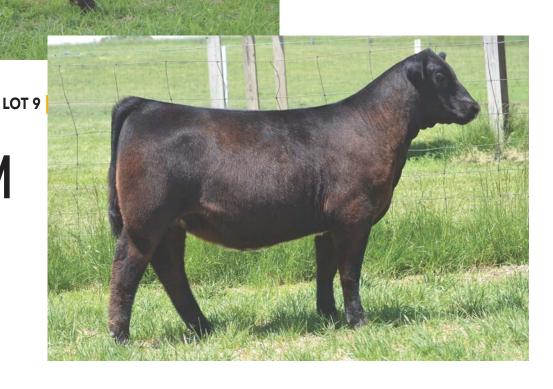

# THE Mona Lisa's

CF MONA LISA 222 LL X ET Heifer | \*x4341441 | Polled | Roan | 02.01.2022 | 222 CF MONA LISA 28I LL X ET

LOT 1A

Heifer | \*4341442 | Horned | Roan | 04.02.2022 | 281

CF MONA LISA 152 LL X ET Heifer | \*4331603 | Horned | Roan | 03.01.2021 | 152

FREE K-KIM HOT COMMODITY CSF LONG LOOK HC 706 ET CF MARGIE 119 SOL X ET SULL RED REWARD 9321 SULL MONA LISA REWARD ET CYT TIAWANA 864U ET

LOT 1A -This 3289 cow continued her extreme hot streak in the show ring, producing both the reserve and third overall heifers at this year's junior nationals. This is a full sister to Keegan McGrew's heifer that was Reserve Grand. This heifer is a stout, square built individual with good neck extension and plenty of body. She is the kind that can compete for top fives at jackpots as well as at the big national shows.s.