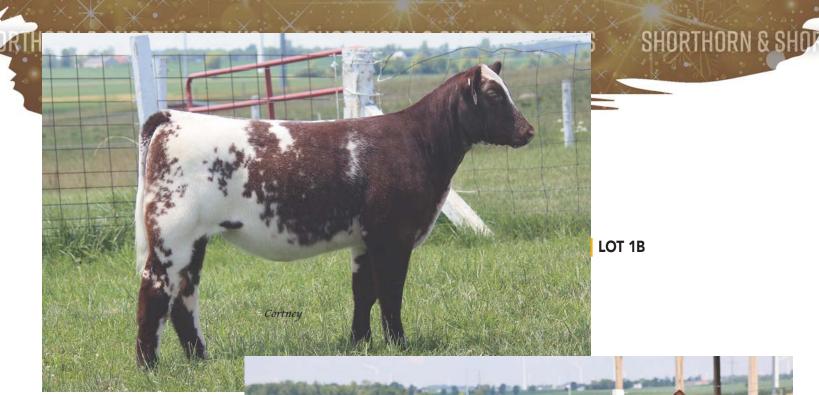

FREE K-KIM HOT COMMODITY CSF LONG LOOK HC 706 ET CF MARGIE 119 SOL X ET SULL RED REWARD 9321 SULL MONA LISA REWARD ET CYT TIAWANA 864U ET

LOT 1A -This 3289 cow continued her extreme hot streak in the show ring, producing both the reserve and third overall heifers at this year's junior nationals. This is a full sister to Keegan McGrew's heifer that was Reserve Grand. This heifer is a stout, square built individual with good neck extension and plenty of body. She is the kind that can compete for top fives at jackpots as well as at the big national shows.s.

LOT 1B - This was one of mine and Kyle's favorite on picture day. I remember the morning she was born he told me he thought we had a 3289 born overnight that was as impressive as any we had ever had. This female offers the same stoutness and ruggedness as the rest of the females out of this mating but with a little more stretch and extension.