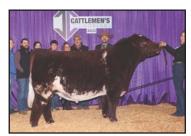

Grand Champion Female, '21 NAILE Jr & Open and '22 Cattlemen's Congress Open Show and Reserve Grand Champion Female, '22 NJSS *- Shown by Houston Ferree* 

ShorthornPlus heifer sired by No Limit

Grand Champion Female, '21 NAILE Jr & Open Show and Fifth Overall Supreme Champion Female - Shown by Reed Schumacher

Third Overall Champion Female, 22 NJSS - Shown by Carter Meyer

Reserve Grand Champion, '22 NJSS Shown by Keegan

Grand Champion Female, '22 Cattlemen's Congress Jr & Open Show - Shown by Miller Smith

RTHORN & SHORTHORNP