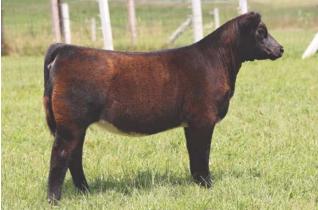

----|------|-----|
|                            | CF HHF MARGIE 2106 HC X ET | WEPD | 47  |
|                            | SULL RED REWARD 9321       | YEPD | 70  |
| 4R ROSEMARY'S REWARD 2E ET | SULL RED ROSEMARY -2 ET CL | MEPD | 24  |

Bred to JSF KANE Cinch; due March 3, 2023.

Here is a really nice Ultimate Reward daughter that has tons of low birth weight and maternal qualities bred into her. She is a big bodied, moderate framed female that should have lots of longevity.



SULL Traveling Ruby ET, dam of Lot 22.



SULL Red Traveler 2405Z



SULL Rosebud 7114E, dam of Lot 23A & 23B.



CF Rosebud 090, '21 Cattlemen's Congress Open Show Division Champion Shown by Ryan Wickard





# THORN & SHORTHORNPLUS SHORTHORN & SHORTHORNPLUS SHORTHORN & SHORTHORNPLUS SHORTHORN & SHORTHORNPLUS











Heifer | Pending | Polled | Blue Roan | 03.20.2021 | 275

25B CF 276 Heifer | Pe

CF 275

Heifer | Pending | Polled | Blue Roan | 03.20.2021 | 276

GAMBLES HOT ROD SILVEIRAS STYLE 9303 SILVEIRAS ELBA 2520 CF SOLUTION X ET CF CUMBERLAND 334 SOL X ET CF RL CUMBERLAND 7104 BS X

BEPD -WEPD -YEPD -MEPD -

ShorthornPlus.

Sometimes things work out even better than you expect. When this embryo split and we got twins out of a really dumb recip we thought "great this is going to create a bunch of extra work," instead that dumb but heavy milking cow licked them both off and took great care of them with zero assistance. We think you will really like these two identical twins. They are stout and hairy and out of a Junior National Champion. We have strategically named them twin one and twin tw