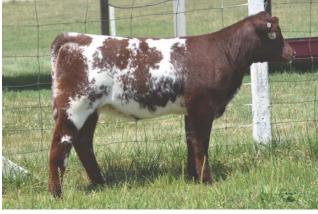

# THE Mona Lisa's

CF MONA LISA 222 LL X ET Heifer | \*x4341441 | Polled | Roan | 02.01.2022 | 222 CF MONA LISA 28I LL X ET

LOT 1A

Heifer | \*4341442 | Horned | Roan | 04.02.2022 | 281

CF MONA LISA 152 LL X ET Heifer | \*4331603 | Horned | Roan | 03.01.2021 | 152

FREE K-KIM HOT COMMODITY CSF LONG LOOK HC 706 ET CF MARGIE 119 SOL X ET SULL RED REWARD 9321 SULL MONA LISA REWARD ET CYT TIAWANA 864U ET

LOT 1A -This 3289 cow continued her extreme hot streak in the show ring, producing both the reserve and third overall heifers at this year's junior nationals. This is a full sister to Keegan McGrew's heifer that was Reserve Grand. This heifer is a stout, square built individual with good neck extension and plenty of body. She is the kind that can compete for top fives at jackpots as well as at the big national shows.s.