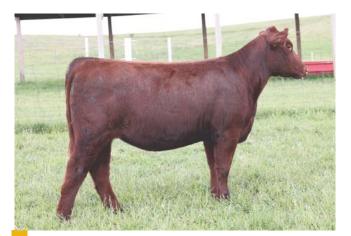

| BEPD | 1.6 |
|----------------------------------------------------|------|-----|
| LEVELDALE BOARDWALK 530C<br>LEVELDALE BLOSSOM 230Z | WEPD | 50  |
| FREE K-KIM HOT COMMODITY                           | YEPD | 74  |
| CF CSF MARGIE 611 HC ET                            | MEPD | 18  |
| CF MARGIE 119 SOL X ET                             |      |     |

Bred to CF Payweight; due February 1, 2023.

We synchronized our Shorthorn cows this year because we wanted to get some cows bred to Payweight. I wanted to offer a really good young cow bred to him to calve next Spring. This is a very maternally built Boardwalk daughter out of a Reserve National champion female. She is good footed and good uddered. Her mating to Payweight could be your ticket to the show regardless of sex.







| SV . | CF MARGIE 168 LEGIT           |
|------|-------------------------------|
| JA   | Heifer   *xAR4336831   Polled |

W L E LEGIT B30

HCC MARGIE 611 0402

B C LOOKOUT 7024 **BEPD** 0.4 TYRA'S MAY BABY 30U **WEPD** 52 LEVELDALE BOARDWALK 530C **YEPD** 72 CF CSF MARGIE 611 HC ET MEPD 16

| Polled | Black | 03.18.2021 | 168

ShorthornPlus. Bred to JSF KANE Cinch; due February 1, 2023.

This is a very maternally bred and maternally designed female. She is sound, good footed, and very easy fleshing. She has generations of calving ease bred into her and is bred to the exciting new Cinch bull.



Heifer | \*x4332141 | Polled | RWM | 04.05.2021 | 179

|          | SULL RED REWARD 9321                            | BEPD | 2.3 |
|----------|-------------------------------------------------|-