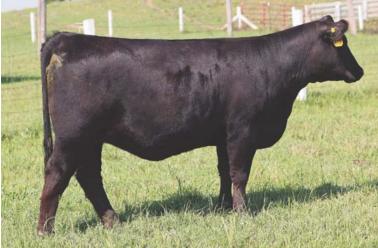

#### SHORTHORNPLUS SHORTHORN & SHOP

LOT 3A

LOT 3B

LOT 3D

LOT 3C

| 3A         | <b>CF MONA LISA 210 SOL X ET</b><br>Heifer   *x4341438   Polled   Red   01.14.2022   210  |
|------------|-------------------------------------------------------------------------------------------|
| <b>3</b> B | <b>CF MONA LISA 256 SOL X ET</b><br>Heifer   *x4341439   Polled   Roan   03.04.2022   256 |
| 30         | <b>CF MONA LISA 270 SOL ET</b><br>Heifer   *4341440   Horned   Roan   03.18.2022   270    |
| חפ         | CF MONA LISA 15 SOL X ET                                                                  |

LOT 3A - This has been our go to mating for the past five years. This mating has produced a Junior National Grand Champion, a Denver Grand Champion female, an American Royal Grand Champion female, a Louisville Reserve Grand Champion female, a Fort Worth Grand Champion female and a third overall Grand Champion female at Junior Nationals. I would say it is fair to say this solid red January full sister has a championship caliber pedigree.