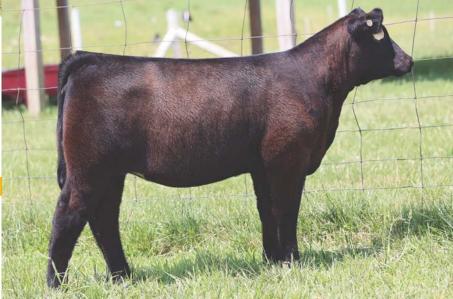

# CF NB DEMI 2I PRIMO X ET Heifer | \*xAR4341447 | Polled | Black | 01.01.2022 | 21 DAMERON FIRST CLASS

SILVEIRAS SARAS DREAM 1339 CF SOLUTION X ET CF CSF DEMI 650 SOL ET WHR LS DEMI 8931 ET

| 3.9 |
|-----|
| 63  |
| 94  |
| 12  |
|     |

ShorthornPlus.

This was one of the first calves we had born this year and I knew it was going to be an exciting crop. I have been truly excited about his female all along. She is built very similar to her full sister shown so successfully by Samantha Van Vorhis last year, but she is stouter. This is the best set of Plus Heifers we have ever offered and if you like this one as well as any it would be hard to argue.