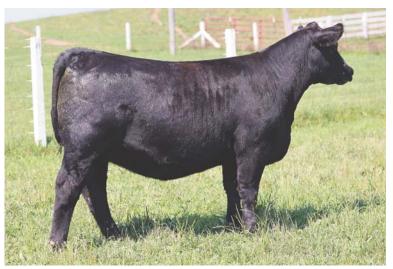

idenced by her amazing bred in the sale. She produced another of my top breds in a past sale and my top bull calf two years ago. There is no reason to think this female is going to stop producing at a very high level. We are excited to see what the Nightsky bull can do.



SCC SCH 24 KARAT 838 FCF PROVEN QUEEN 419 SAC CONVERSATION SSF EMBLYNETTE 1127 CHAMPION HILL EMBLYNETTE 6372

Bred to PVF Surveillance Sexed Heifer Semen; due February 14, 2023.

This female has certainly been a standout and a powerhouse since birth. Had it not been for her tail being stepped on as a calf she most certainly would have been sold as a show prospect in last fall's sale. This female has herd changing muscle shape and power. She is carrying a Surveillance heifer calf that could very well change your herd.





### **THE GEORGINA 4258** Cow | AAA + 19167108 | Polled | 04.25.2018 | 4258

SMA WATCHOUT 482SILVEIRAS WATCHOUT 0514BEPD2.52K BEAUTY 961WEPD61S A V BISMARCK 5682YEPD101CHAMPION HILL GEORGINA 6518<br/>CHAMPION HILL GEORGINA 2121MEPD21

Bred to MC SSF Nightsky; due December 30, 2022.

We try and include young donor quality females each year that are just reaching their prime producing years. When trying to create a successful sale that people want to attend and purchase cattle in you have to make tough decisions and ask yourself what kind of opportunities would it take for me to make an investment in this sale, and this is it. This female is a Watchout out of the 6518 Georgina donor. She was shown successfully by Sara Sullivan winning her class in Denver and FT Worth as a calf. She has gre