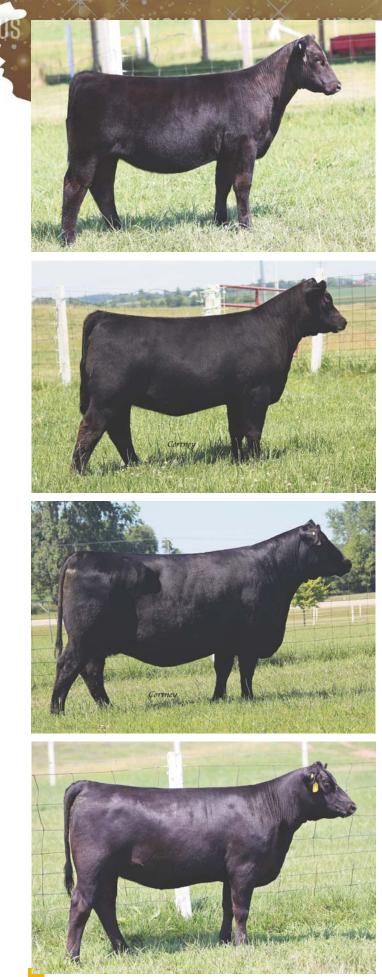

| 6        | <b>CF MONA LISA 1131 OP X ET</b><br>Heifer   *xar4341480   Polled   Black   12.28.2021 | 113          | 1  |
|----------|----------------------------------------------------------------------------------------|--------------|----|
| SSF ON P | COLBURN PRIMO<br>OINT 4028<br>PLUM CREEK ANNIE LU 4472                                 | BEPD<br>WEPD |    |
|          | CF TRUMP X                                                                             | YEPD         | 94 |
| CF V8 MC | ONA LISA SMILE 5 ET<br>SULL MONA LISA SMILE 615                                        | MEPD         | 16 |

#### ShorthornPlus

Here is an extremely correct On Point daughter out of a full sister to the 526 donor cow. This female is extremely good in her skeleton and angles and has a very striking profile. She could make a really good big bred. Even though she will show as a senior heifer calf and a senior yearling I would just breed her and treat her the same as a January.