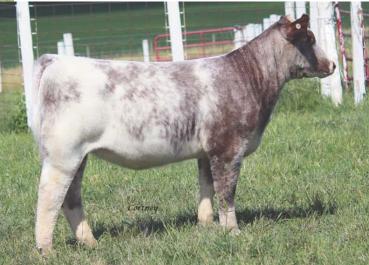

LOT 2D - This is a very uniquely built female. She has as much bone, muscle, and shape as any in the sale, yet she still has good body while being long and sleek fronted. This is the kind that could raise a good bull or show steer just as easily as a good show heifer.