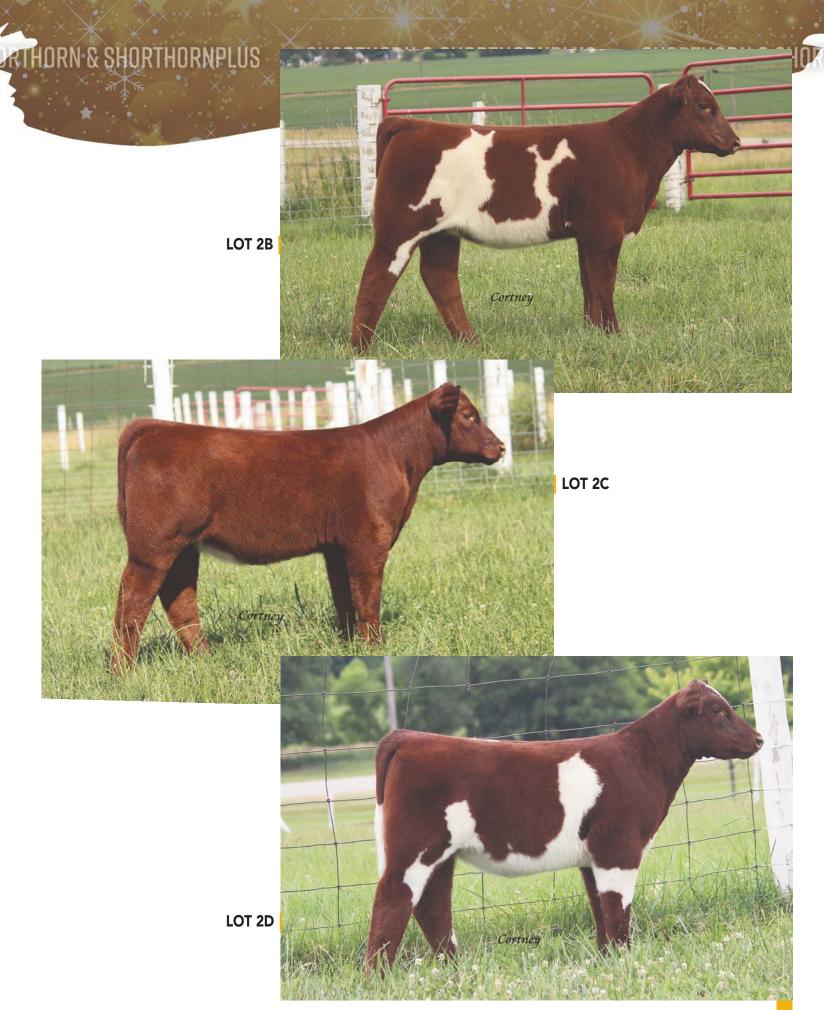

LOT 2B - This is definitely one of the best ones we raised this year and she has not even really started eating any creep feed until this week. This female covers all the essential traits to be a big time banner collector. She possesses great look, balance, and structure with all the volume, rib, and power you would ever want. This one has the potential to win all the big ones.