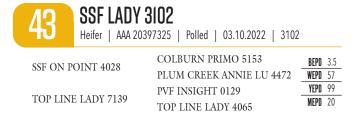

Champion Angus Female and Fifth Overall Champion, Ohio Beef Expo Shown by Samantha Van Vorhis





#### **SSF NELLIE GIRL 3282** Heifer | AAA 20399395 | Polled | 03.28.2022 | 3282

| SSF ON POINT 4028    | COLD   |
|----------------------|--------|
| 55F ON POINT 4028    | PLUM   |
| COENELLE CIDE 2027   | SMA V  |
| SSF NELLIE GIRL 3027 | SSE NI |

| COLBURN PRIMO 5153       | BEPD | 4.  |
|--------------------------|------|-----|
| PLUM CREEK ANNIE LU 4472 | WEPD | 455 |
| SMA WATCHOUT 482         | YEPD | 99  |
| SSF NELLIE GIRL 3105     | MEPD | 16  |

Here is the freak of the group. I'm not sure we have ever had a angus female that has this a long of a neck and this much center body. The pieces are all here and when she matures and puts it all together she is going to be dangerous.



We still love our On Points and I feel he is certainly one of the young angus sires that is starting to separate from the group as a top sire of show cattle. This heifer exemplifies the soundness of structure that is making On Point a go to sire. This heifer's mother is a truly impressive beast, and her full sister is currently being campaigned successfully by Eva Hinrichsen.

| 44       |             | <b>E LADY 7003</b><br>·18696906   Polled   01.06.2017   7003 |      |     |
|----------|-------------|--------------------------------------------------------------|------|-----|
| DAMERO   | N FIRST CLA | EXG RS FIRST RATE S903 R3                                    | BEPD | 5.1 |
| DIMILIKO |             | DAMERON NORTHERN MISS 3114                                   | WEPD | 58  |
|