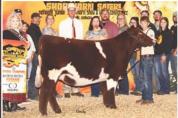

LOT 7A

HORNP

IS

LOT 7B

CF MONA LISA 238 OP X ET

Heifer | \*xAR4341451 | Polled | Black | 02.18.2020 | 238

CF V8 Mona Lisa Reward 782, Reserve Grand Champion Female, '18 NAILE and Grand Champion Female, '19 NWSS Jr & Open and FWSS, Shown by Ryan Wickard