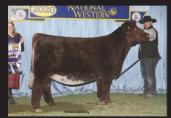

# STAR SEARCH XX SALE

#### SATURDAY SEPTEMBER 3, 2022 10:30 AM EST

at the farm Modoc, Indiana

Entrance to parking is located at the intersection of US 36 and Indian Trail Road. It is 200 yards west of sale site.