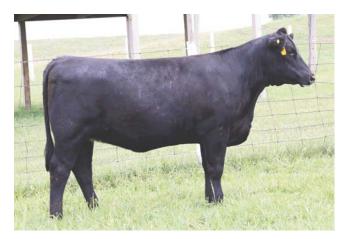

| 6        | <b>CF MONA LISA 1131 OP X ET</b><br>Heifer   *xar4341480   Polled   Black   12.28.2021 | 113          | 1  |
|----------|----------------------------------------------------------------------------------------|--------------|----|
| SSF ON P | COLBURN PRIMO<br>OINT 4028<br>PLUM CREEK ANNIE LU 4472                                 | BEPD<br>WEPD |    |
|          | CF TRUMP X                                                                             | YEPD         | 94 |
| CF V8 MC | ONA LISA SMILE 5 ET<br>SULL MONA LISA SMILE 615                                        | MEPD         | 16 |

#### ShorthornPlus

Here is an extremely correct On Point daughter out of a full sister to the 526 donor cow. This female is extremely good in her skeleton and angles and has a very striking profile. She could make a really good big bred. Even though she will show as a senior heifer calf and a senior yearling I would just breed her and treat her the same as a January.