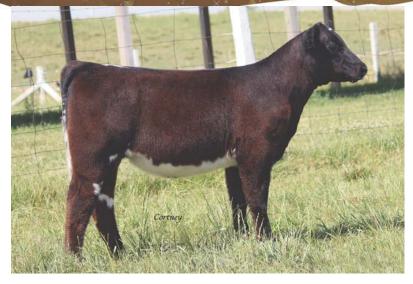

#### CF MAX ROSA 245 RK X ET

Heifer | \*x4341454 | Polled | Red | 02.27.2022 | 245

SULL RED KNIGHT 2030

CYT MAX ROSA 1145ET

CF SOLUTION X ET K-KIM MONA LISA 10T CF SOLUTION MIDEMANN MAX ROSA 310 ET

Cortney