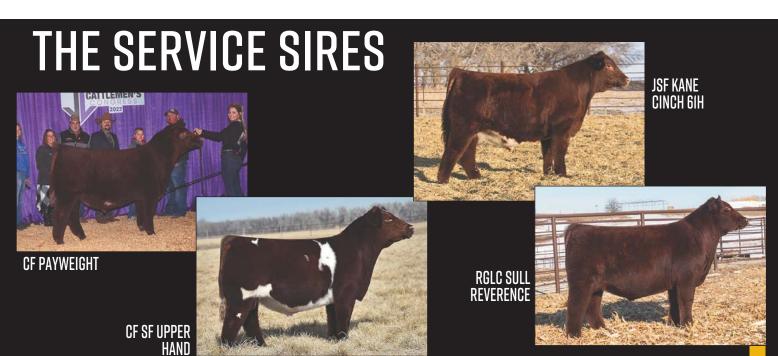

| Polled | RWM | 02.03.2019 | SFF 907G

| WHR SONNY 8114                                      | BEPD | 3.6 |
|-----------------------------------------------------|------|-----|
| LITTLE CEDAR AVIATOR 503X<br>NPS ROSES RIDER 031 ET | WEPD | 44  |
| CF SOLUTION X ET                                    | YEPD | 76  |
| CF CUMBERLAND 535 SOL ET                            | MEPD | 19  |
| CF RL CUMBERLAND 7104 BS X                          |      |     |

Bred to JSF KANE Cinch; due October 2022.

This Aviator daughter is a big stout female that is out of a past State Fair Champion Female for Miller Smith. I don't think you could find a bull that compliments her any better than Cinch, and you are going to have return on your investment a month after owning her with her being due in October.





# RTHORN & SHORTHORNPLUS SHORTHORN & SHORTHORNPLUS SHORTHORN & SHORTHORNPLUS SHORTHORN & SHORTHORNPLUS





SULL BLOODED MYRTLE 6690D ET

Heifer | \*x4292150 | Polled | Red | 10.10.2016 | 6690D

| SULL RED REWARD 9321                 | BEPD | 4.0 |
|--------------------------------------|------|-----|
| SULL RED BLOOD<br>RL CUMBERLAND 5N35 | WEPD | 42  |
| CF TRUMP X                           | YEPD | 65  |
| SULL MYRTLE BO 46P-3 ET CL           | MEPD | 22  |
| MISS MYRTLE BO 305 ET                |      |     |

Bred to RGLC SULL Reverence; due March 5, 2023. P.E. to CF Cinch.

I truly think this is a donor caliber female. Not many cows accomplished more for Sullivan Farms Shorthorn operation than CF Myrtle Bo 46p. I think these Red Blood daughters are really going to become coveted as