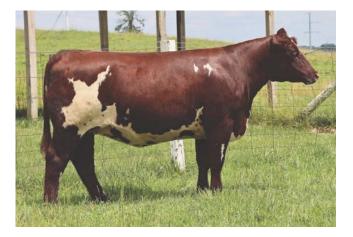

## THE DREAM LADY/ LADY **CRYSTAL'S**

CF CRYSTAL LUCY 230 RK X ET Heifer | \*x4341450 | Polled | Roan | 02.15.2022 | 230

| CF SOLUTION X ET                                      | BEPD | 3.3 |
|-------------------------------------------------------|------|-----|
| SULL RED KNIGHT 2030 ET<br>K-KIM MONA LISA 10T ET     | WEPD | 51  |
| LITTLE CEDAR AVIATOR 503X                             | YEPD | 82  |
| SULL CRYSTAL'S LUCY ET<br>SULL LADY CRYSTAL-434P-1 ET | MEPD | 20  |

Retaining 1/2 embryo interest after show career.

This heifer's full sister was a very popular champion last year in Louisville and helped get Shorthorns back in the top five at the national level. We believe this one has those same capabilities. This has been an impressive female since day one and has the "it" factor that helps her really stand out. She combines covering all the basics but with all the bells and whistles to go along with it. I'd guess this will be one of the first ones in the sale order.