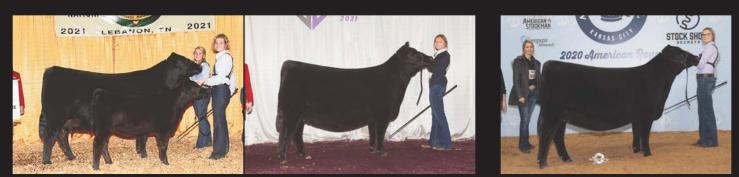

CF Mona Lisa 0121 Division Champion, NAILE & Cattlemen's Congress; and Third Overall Champion Female, '22 NJSS Shown by Carter Meyer

CF Mona Lisa 14, Grand Champion & Reserve Supreme Champion Female, Keystone; Division Champion, NAILE and Reserve Grand Champion Female, '22 NJSS. Shown by Keegan McGrew

STAR SEARCH XX SALE

4

CF V8 Mona Lisa Reward 780, Grand Champion Female, '18 NJSS Shown by Miller Smith

CF V8 Mona Lisa 935, Grand Champion Female, '20 American Royal; Reserve Grand Champion Female, '20 NWSS, Junior Show; and Division Champion at NAILE, NWSS & NJSS Shown by Miller Smith

LOT 1C

CF V8 Mona Lisa 845, Division Champion, '18 NAILE and Reserve Division Champion, '19 NWSS, Shown by Paige Wickard

8

CF Mona Lisa 099 Division Champion, '21 NJSS and Reserve Division Champion, '21 Cattlemen's Congress, Junior Show Shown by Makenzie Laughery