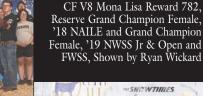

LOT 7A

HORNP

IS

LOT 7B

CF MONA LISA 238 OP X ET

Heifer | \*xAR4341451 | Polled | Black | 02.18.2020 | 238

CF V8 Mona Lisa Reward 782, Reserve Grand Champion Female, '18 NAILE and Grand Champion Female, '19 NWSS Jr & Open and FWSS, Shown by Ryan Wickard