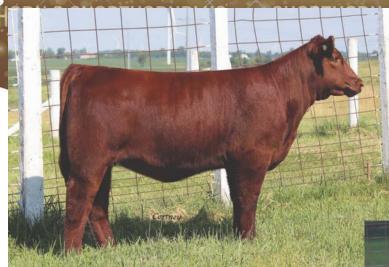

LOT 2C - We really like our Upper Hand calves and are continuing to use him heavily in our IVF program. We heard all Spring from customers and breeders that their Upper Hand calves were their best. This is a very complete, fault free female that has the ability to compete at any level, as she is hard to find a major flaw with.