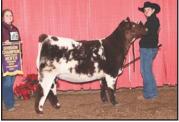

# THE Mona Lisa's

CF MONA LISA 222 LL X ET Heifer | \*x4341441 | Polled | Roan | 02.01.2022 | 222 CF MONA LISA 28I LL X ET

LOT 1A

Heifer | \*4341442 | Horned | Roan | 04.02.2022 | 281

CF MONA LISA 152 LL X ET Heifer | \*4331603 | Horned | Roan | 03.01.2021 | 152

FREE K-KIM HOT COMMODITY CSF LONG LOOK HC 706 ET CF MARGIE 119 SOL X ET SULL RED REWARD 9321 SULL MONA LISA REWARD ET CYT TIAWANA 864U ET

LOT 1A -This 3289 cow continued her extreme hot streak in the show ring, producing both the reserve and third overall heifers at this year's junior nationals. This is a full sister to Keegan McGrew's heifer that was Reserve Grand. This heifer is a stout, square built individual with good neck extension and plenty of body. She is the kind that can compete for top fives at jackpots as well as at the big national shows.s.