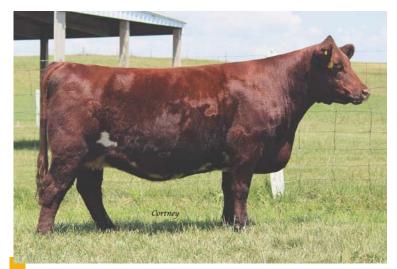

#### CF MAX ROSA 245 RK X ET

Heifer | \*x4341454 | Polled | Red | 02.27.2022 | 245

SULL RED KNIGHT 2030

CYT MAX ROSA 1145ET

CF SOLUTION X ET K-KIM MONA LISA 10T CF SOLUTION MIDEMANN MAX ROSA 310 ET

Cortney

Retaining 1/2 embryo interest after show career.

The 1145 donor was probably my favorite of all the Max Rosas owned by Sullivan's. This Red Knight daughter has a good chance to be very special. Her feet and leg design combined with her structural integrity ensure her to be a competitor all the way through. She is a moderate framed, well balanced female that will be admired by many.