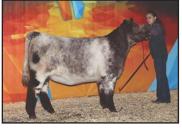

# THE Mona Lisa's

CF MONA LISA 222 LL X ET Heifer | \*x4341441 | Polled | Roan | 02.01.2022 | 222 CF MONA LISA 28I LL X ET

LOT 1A

Heifer | \*4341442 | Horned | Roan | 04.02.2022 | 281

CF MONA LISA 152 LL X ET Heifer | \*4331603 | Horned | Roan | 03.01.2021 | 152

LOT 1C - Bred to JSF KANE Cinch; due February 1, 2023. This is a big-time donor cow here. She has the pedigree and genetic makeup to stand out in a crowd, and the look and quality to go with it. This cow family is our most fertile, productive and have proven to be big egg producers. This heifer would have made the sale last year as a show heifer if we had discovered her horns quicker and would have had enough time to have her healed up. She is a big-time female with big time dollar generating potential.