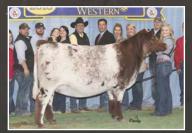

# STAR SEARCH XX SALE

#### SATURDAY SEPTEMBER 3, 2022 10:30 AM EST

at the farm Modoc, Indiana

Entrance to parking is located at the intersection of US 36 and Indian Trail Road. It is 200 yards west of sale site.