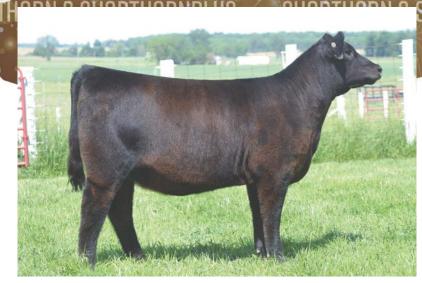

### THE SANDY'S SSF SANDY 3022

Cow | AAA +20397330 | Polled | 03.02.2022 | 3022

| EXAR BLUE CHIP 1877B        | DAMERON FIRST CLASS       | BEPD | 4.4 |
|-----------------------------|---------------------------|------|-----|
|                             | GREENS PRINCESS 1012      | WEPD | 60  |
| 0.01 W FW 0.010 0 11 W 10 1 | SILVEIRAS STYLE 9303      | YEPD | 99  |
| CONLEY S SIS SANDY 4313     | KNC CABIN CREEK SANDY 804 | MEPD | 13  |

There is a lot of the good old stuff in this one's pedigree. Not only is this female an extremely striking, high quality show heifer prospect but she has the added frame fame and royal pedigree to make a cornerstone donor cow when mated to today's popular young sires.