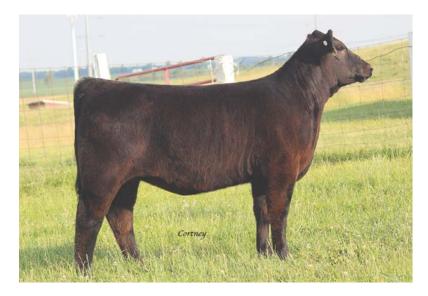

COPPER CRK LADY LUT 1120

Cortner

This is a mating I really looked forward to on out of this cow and I was not disappointed. This female offers the same incredible look associated with the Lady Impression but with a shot more power. This heifer is very balanced in her underline and transitions very well from her shoulder into her top and forerib.