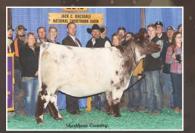

Grand Champion Female, '21 NAILE Jr & Open and '22 Cattlemen's Congress Open Show and Reserve Grand Champion Female, '22 NJSS *- Shown by Houston Ferree* 

ShorthornPlus heifer sired by No Limit

Grand Champion Female, '21 NAILE Jr & Open Show and Fifth Overall Supreme Champion Female - Shown by Reed Schumacher

Third Overall Champion Female, 22 NJSS - Shown by Carter Meyer

Reserve Grand Champion, '22 NJSS Shown by Keegan

Grand Champion Female, '22 Cattlemen's Congress Jr & Open Show - Shown by Miller Smith

RTHORN & SHORTHORNP