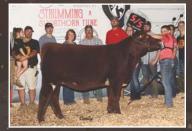

SULL Traveling Ruby ET, dam of Lot 22.

SULL Red Traveler 2405Z

SULL Rosebud 7114E, dam of Lot 23A & 23B.

CF Rosebud 090, '21 Cattlemen's Congress Open Show Division Champion Shown by Ryan Wickard