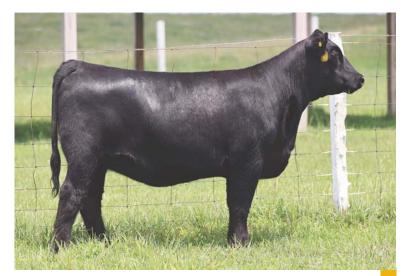

#### SSF BLACKBIRD 3221

 JCD
 Heifer
 AAA +20394325
 Polled
 03.22.2021
 3221

 CONLEY EXPRESS 7211
 SMA WATCHOUT 482
 BEPD

 DPL SANDY 3040
 WEPD

 PVF NEW HORIZON 001
 YEPD

 SSF BLACKBIRD HORIZON 3254
 SCC ROYAL BLACKBIRD 502

| 3.5 |          |
|-----|----------|
| 53  |          |
| 93  |          |
| 22  |          |
|     | 53<br>93 |

Bred to WLE Legit; due February 17, 2023.

Here is another very attractive profiling, well balanced female that is good in terms of feet and leg design. Her mating to Legit should definitely produce on with a show ring look.

Bred to Conley South Point Sexed Heifer Semen; due January 31, 2023.

This is a full sister to the Blackbird heifer that was shown so successfully by the Marcus Van Vorhis. I feel this is another great opportunity to get a female of extreme quality that is carrying a heifer calf that could more than pay for. Buying two high quality females for the price of one kind of makes since sense to me.