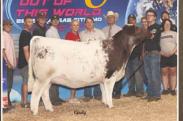

SSF Lady 5030, '21 Atlantic National Junior & Open Shows Grand Champion Female; '21 All-American Breeders' Futurity Junior & Open Show Grand Champion Female; '21 American Royal Junior Show Grand Champion Female; '21 NAILE Junior & Open Show Reserve Grand Champion Female; '22 Cattlemen's Congress Junior Show Grand Champion Female; '22 Fort Worth Stock Show Reserve Grand Champion Female; '22 All-American Breeders' Futurity Supreme Champion Female and '22 NJAS Grand Champion Cow/ Calf Pair, Shown by Houston Ferree

#### SSF LADY 5030

- '21 Atlantic National Junior & Open Shows Grand Champion Female
- '21 All-American Breeders' Futurity Junior & Open Show Grand Champion Female
- '21 American Royal Junior Show Grand Champion Female
- '21 NAILE Junior & Open Show Reserve Grand Champion Female
- '22 Cattlemen's Congress Junior Show Grand Champion Female
- '22 Fort Worth Stock Show Reserve Grand Champion Female
- '22 All-American Breeders' Futurity Supreme Champion Female
- '22 NJAS Grand Champion Cow/ Calf Pair
  - **Congratulations Houston Ferree**