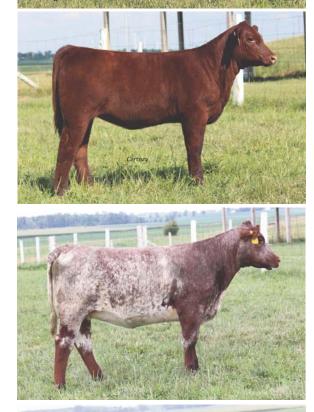

| SULL RED REWARD 9321       | BEPD | 0.4 |
|----------------------------|----------------------------|------|-----|
|                            | CF HHF MARGIE 2106 HC X ET | WEPD | 47  |
|                            | SULL RED REWARD 9321       | YEPD | 70  |
| 4R ROSEMARY'S REWARD 2E ET | SULL RED ROSEMARY -2 ET CL | MEPD | 24  |

Bred to JSF KANE Cinch; due March 3, 2023.

Here is a really nice Ultimate Reward daughter that has tons of low birth weight and maternal qualities bred into her. She is a big bodied, moderate framed female that should have lots of longevity.



SULL Traveling Ruby ET, dam of Lot 22.



SULL Red Traveler 2405Z



SULL Rosebud 7114E, dam of Lot 23A & 23B.



CF Rosebud 090, '21 Cattlemen's Congress Open Show Division Champion Shown by Ryan Wickard





# THORN & SHORTHORNPLUS SHORTHORN & SHORTHORNPLUS SHORTHORN & SHORTHORNPLUS SHORTHORN & SHORTHORNPLUS











Heifer | Pending | Polled | Blue Roan | 03.20.2021 | 275

25B CF 276 Heifer | Pe

CF 275

Heifer | Pending | Polled | Blue Roan | 03.20.2021 | 276

GAMBLES HOT ROD SILVEIRAS STYLE 9303 SILVEIRAS ELBA 2520 CF SOLUTION X ET CF CUMBERLAND 334 SOL X ET CF RL CUMBERLAND 7104 BS X

BEPD -WEPD -YEPD -MEPD -

ShorthornPlus.

Sometimes things work out even better than you expect. When this embryo split and we got twins out of a really dumb recip we thought "great this is going to create a bunch of extra work," instead that dumb but heavy milking cow licked them both off and took great care of them with zero assistance. We think you will really like these two identical twins. They are