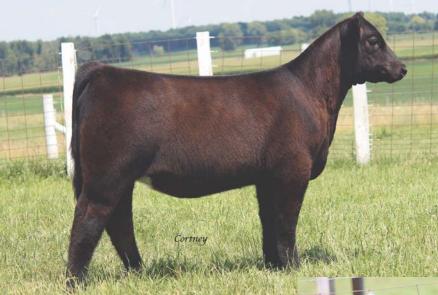

#### CF MAX ROSA 245 RK X ET

Heifer | \*x4341454 | Polled | Red | 02.27.2022 | 245

SULL RED KNIGHT 2030

CYT MAX ROSA 1145ET

CF SOLUTION X ET K-KIM MONA LISA 10T CF SOLUTION MIDEMANN MAX ROSA 310 ET

Cortney

Retaining 1/2 embryo interest after show career.

The 1145 donor was probably my favorite of all the Max Rosas owned by Sullivan's. This Red Knight daughter has a good chance to be very special. Her feet and leg design combined with her structural integrity ensure her to be a competitor all the way through. She is a moderate framed, well balanced female that will be admired by many.