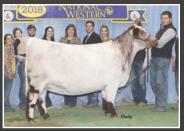

# STAR SEARCH XX SALE

#### SATURDAY SEPTEMBER 3, 2022 10:30 AM EST

at the farm Modoc, Indiana

Entrance to parking is located at the intersection of US 36 and Indian Trail Road. It is 200 yards west of sale site.