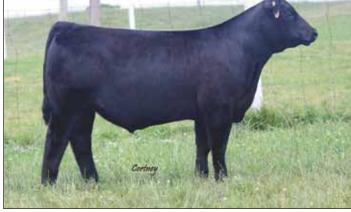

#### **CATF FRONTIER GAL 410G**

Cow | Polled | Black | 04.10.2019 | 410G | ACA# 403527

BMW ONSET ASHW WHO DA MAN
MS ROCKN ACE 36U

PVF FRONTIER GAL 5143

ASHW WHO DA MAN
MS ROCKN ACE 36U

VEPD 
EXAR FRONTIER GAL 1447

#### Chianina

Bred to PVF Blacklist (Angus) SEXED HEIFER semen; due February 23, 2021.

Here is another female that has been a farm favorite since birth. This Beautiful ultra impressive female is out of Winegardner's extremely popular Onset bull and an Angus donor that I own with Jarod Boyert. Breeding options are limitless on this one also, and is going to have a heifer calf for you next Spring.