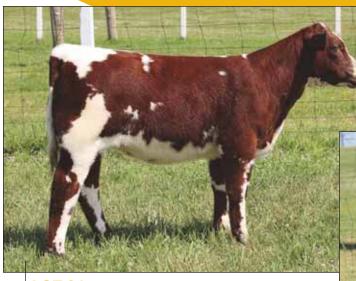

### **CF MONA LISA 020 TP X ET**

Cow | Polled | Roan | 01.17.2020 | 020 | \*x4305124

10

 WEPD
 42

 YEPD
 64

MEPD 14

LOT 1C

**LOT 1B -** This Trump mating on 3289 really worked. This powerfully built female is a favorite of both my Dad and Randy. They have picked out a few that have gone on to be fairly successful over the past 40 years.

**LOT 1C** - This is a very broody complete made heifer, that doesn't have a major fault. The fertility and milking ability of this 3289 cow insures the profitability of these daughters after their show career.