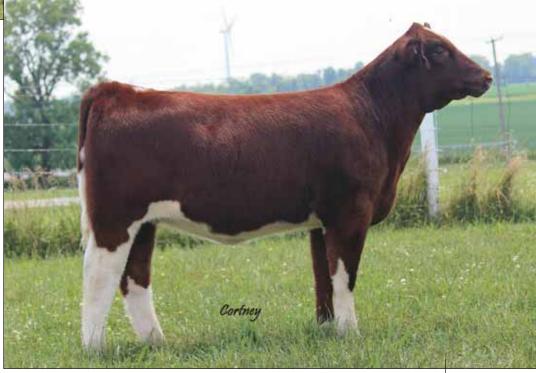

### **CF MONA LISA 055 TP X ET**

Cow | Polled | RWM | 03.02.2020 | 055 | \*x4305132

CF TRUMP X

SULL MONA LISA REWARD

PHILDON CUNIA DIVIDEND
CF CARMELE NG NG 158X
SULL RED REWARD 9321
CYT TIAWANA 864U ET

 BEPD
 2.1

 WEPD
 42

 YEPD
 64

MEPD 14

LOT 1C

**LOT 1B -** This Trump mating on 3289 really worked. This powerfully built female is a favorite of both my Dad and Randy. They have picked out a few that have gone on to be fairly successful over the past 40 years.