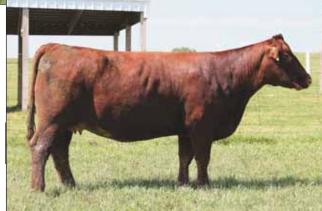

### CF MONA LISA 002 SOL X ET

Cow | Polled | ROAN | 01.02.2020 | 002 | \*x4305123

CF SOLUTION X ET

CF TRUMP X NPS DESERT ROSE 004 SULL MONA LISA REWARD ET  $\begin{array}{c} \text{SULL RED REWARD 9321} \\ \text{CYT TIAWANA 864U ET} \end{array}$ 

BEPD 2.4 WEPD 54

YEPD 82 MEPD 14

This 3289 cow absolutely can't miss. She has firmly established herself as the top donor cow currently at Cates Farms. We will have 15 calves coming out of her next year by four different bulls. That is how much we believe in this cow. This daughter has an incredible amount of dimension and power, but in a smooth attractive package.