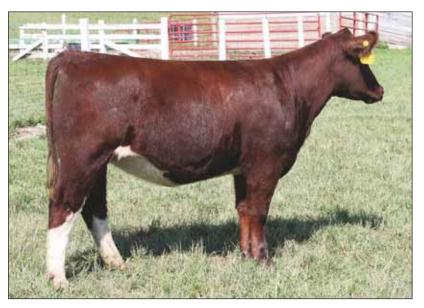

### **CF MONA LISA 020 TP X ET**

Cow | Polled | Roan | 01.17.2020 | 020 | \*x4305124

10