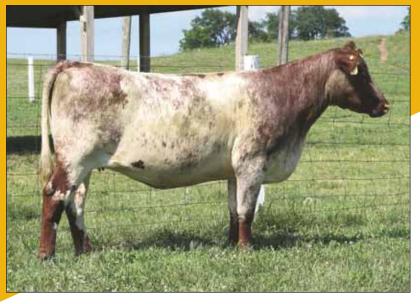

### CF MONA LISA 002 SOL X ET

Cow | Polled | ROAN | 01.02.2020 | 002 | \*x4305123

CF SOLUTION X ET

CF TRUMP X NPS DESERT ROSE 004 SULL MONA LISA REWARD ET  $\begin{array}{c} \text{SULL RED REWARD 9321} \\ \text{CYT TIAWANA 864U ET} \end{array}$ 

BEPD 2.4 WEPD 54

YEPD 82 MEPD 14

This 3289 cow absolutely can't miss. She has firmly established herself as the top donor cow currently at Cates Farms. We will have 15 calves coming out of her next year by four different bulls. That is how much we believe in this cow. This daughter has an incredible amount of dimension and power, but in a smooth attractive package.