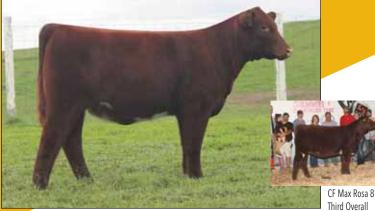

#### CF MAX ROSA 025 EV X ET

Polled | Red | 01.24.2020 | 025 | \*x4305125

CSF EVOLUTION HC

CYT DSC MAX ROSA 4136

FREE K-KIM HOT COMMODITY CF BOY CAROLINE 210 ET LITTLE CEDAR AVIATOR 503X MINDEMANN MAX ROSA 310

YEPD 82

This will certainly be one of the very top heifers sold this year. This one is the kind that can get shorthorns back to supreme titles at jackpots. She will also compete with any of them at the national level due to her completeness. This heifers dark red color and hair are also an added bonus. Everybody will like this one.