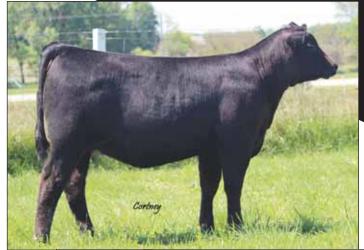

### **CF MONA LISA 055 TP X ET**

Cow | Polled | RWM | 03.02.2020 | 055 | \*x4305132

CF TRUMP X

SULL MONA LISA REWARD

PHILDON CUNIA DIVIDEND
CF CARMELE NG NG 158X
SULL RED REWARD 9321
CYT TIAWANA 864U ET

 BEPD
 2.1

 WEPD
 42

 YEPD
 64

MEPD 14

LOT 1C

**LOT 1B -** This Trump mating on 3289 really worked. This powerfully built female is a favorite of both my Dad and Randy. They have picked out a few that have gone on to be fairly successful over the past 40 years.