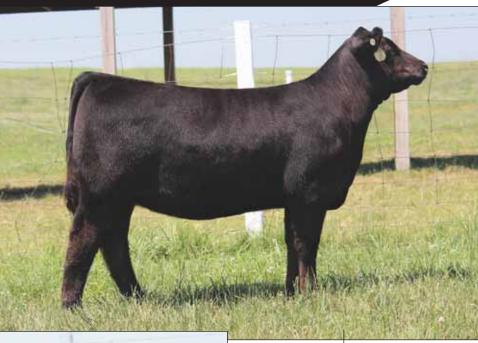

### CF MONA LISA 002 SOL X ET

Cow | Polled | ROAN | 01.02.2020 | 002 | \*x4305123

CF SOLUTION X ET

CF TRUMP X NPS DESERT ROSE 004 SULL MONA LISA REWARD ET  $\begin{array}{c} \text{SULL RED REWARD 9321} \\ \text{CYT TIAWANA 864U ET} \end{array}$ 

BEPD 2.4 WEPD 54

YEPD 82 MEPD 14

This 3289 cow absolutely can't miss. She has firmly established herself as the top donor cow currently at Cates Farms. We will have 15 calves coming out of her next year by four different bulls. That is how much we believe in this cow. This daughter has an incredible amount of dimension and power, but in a smooth attractive package.