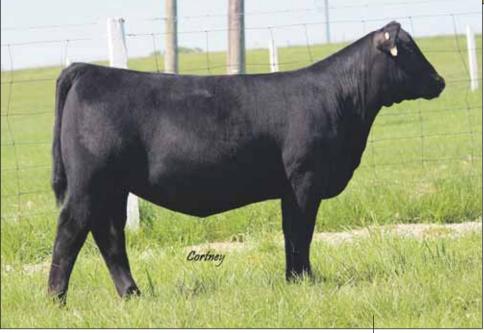

### **CF MONA LISA 020 TP X ET**

Cow | Polled | Roan | 01.17.2020 | 020 | \*x4305124

10

 WEPD
 42

 YEPD
 64

MEPD 14

LOT 1C

**LOT 1B -** This Trump mating on 3289 really worked. This powerfully built female is a favorite of both my Dad and Randy. They have picked out a few that have gone on to be fairly successful over the past 40 years.