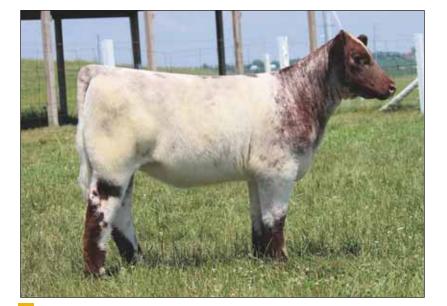

**LOT 11C** 

CF LADY CRYSTAL 003 STYLE X ET \*xar Cow | Polled | Blue Roan | 01.02.2020 | 003 | \*xar4305138

CF LADY CRYSTAL 007 STYLE X ET \*xar Cow | Polled | Blue Roan | 01.04.2020 | 007 | \*xar4305139

F LADY CRYSTAL 037 STYLE X ET \*xar Cow | Polled | BWM | 02.12.2020 | 037 | \*xar4305141

SILVEIRAS STYLE 9303

GAMBLES HOT ROD SILVEIRAS ELBA 2520 WEPD 54 SHERWOOD LADY CRYSTAL WHR SONNY 8114

AF MARGIES DREAM LADY 05 YEPD 83

**LOT 11A -** ShorthornPlus - There is probably no mating that has produced more shorthorn plus winners than this one. This female has a big time National show look from the side and is stout enough featured to compete at jackpots. A lot of people will like this one.

LOT 11B - ShorthornPlus - This is the biggest topped widest designed of these three sisters. Low maintenance show heifer equals low maintenance

LOT 11C - ShorthornPlus - This female is flawless in her feet and leg structure. She is the biggest bodied skinniest necked of the three and could be the best in the end.