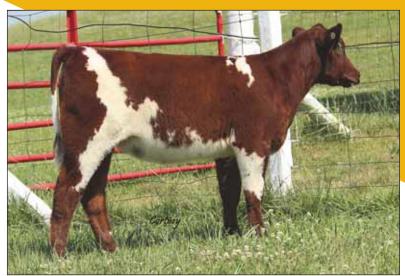

### CF MONA LISA 002 SOL X ET

Cow | Polled | ROAN | 01.02.2020 | 002 | \*x4305123

CF SOLUTION X ET

CF TRUMP X NPS DESERT ROSE 004 SULL MONA LISA REWARD ET  $\begin{array}{c} \text{SULL RED REWARD 9321} \\ \text{CYT TIAWANA 864U ET} \end{array}$ 

BEPD 2.4 WEPD 54

YEPD 82 MEPD 14

This 3289 cow absolutely can't miss. She has firmly established herself as the top donor cow currently at Cates Farms. We will have 15 calves coming out of her next year by four different bulls. That is how much we believe in this cow. This daughter has an incredible amount of dimension and power, but in a smooth attractive package.