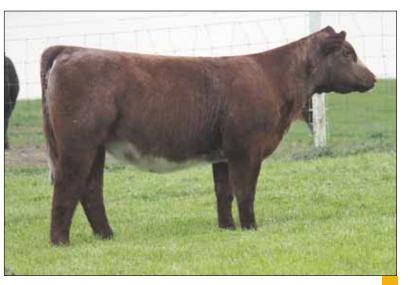

### **CF MONA LISA 055 TP X ET**

Cow | Polled | RWM | 03.02.2020 | 055 | \*x4305132

CF TRUMP X

SULL MONA LISA REWARD

PHILDON CUNIA DIVIDEND
CF CARMELE NG NG 158X
SULL RED REWARD 9321
CYT TIAWANA 864U ET

 BEPD
 2.1

 WEPD
 42

 YEPD
 64

MEPD 14

LOT 1C

**LOT 1B -** This Trump mating on 3289 really worked. This powerfully built female is a favorite of both my Dad and Randy. They have picked out a few that have gone on to be fairly successful over the past 40 years.

**LOT 1C** - This is a very broody complete made heifer, that doesn't have a major fault. The fertility and milking ability of this 3289 cow insures the profitability of these daughters after their show career.