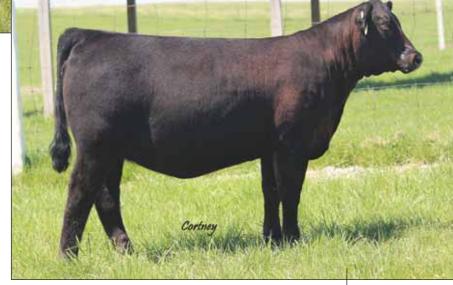

### **CF MONA LISA 020 TP X ET**

Cow | Polled | Roan | 01.17.2020 | 020 | \*x4305124

10