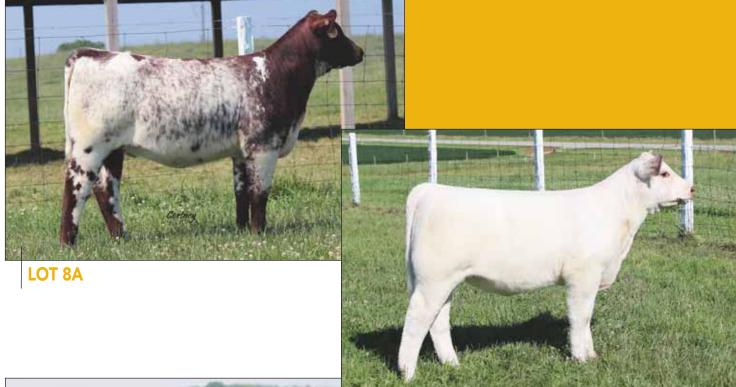

MARGIE 119 SOL X ET

WEPD 56 YEPD 82 MEPD 14

#### ShorthornPlus

This is a very sleek fronted attractive heifer that was very easy to get a good picture of.





#### CF MARGIE 988 SEN X ET Cow | Polled | Red | 04.10.2019 | 988 | \*x4301196

 $\begin{array}{c} {\rm SULL~RED~REWARD~9321} \\ {\rm SULL~SULL~RED~SENSATION~6554D~ET} \end{array}$ SULL ROSE MARY 636-3 CF TRUMP X

CF MODOC MARGIE 523 TPX ET DFS MARGIE 6109 WEPD 50 YEPD 76 MEPD 17

**BEPD** 2.7

Bred to CF S/F Ultimate Reward; due February 1, 2021.

Here is the only direct daughter of Modoc Margie to sell this year. We see a lot of earning potential in this attractive young female. The longevity in the Margie line of females is most impressive. This is due to their fertility and functionality. This bred would be a solid choice.



Cortney

LOT 8B

LOT 8C

**8A** 

### **CF CSF MARGIE 058 HC X ET**

Cow | Polled | Roan | 03.09.2020 | 058 | \*x4305133

FREE K-KIM HOT COMMODITY K-KIM ALLURE 124M ET K-KIM MEG 270N ET CF MARGIE 119 SOL X ET  $\begin{array}{c} \text{CF SOLUTION X ET} \\ \text{CF MODOC MARGIE 523} \end{array}$ 

WEPD 52 YEPD 78

Modoc Margie is without a doubt the most prolific cow that was ever produced here. A long discussion could be had discussing her top daughter. I am putting my money on 119. The 119 cow was a National Champion and has now produced two National champions and one Reserve. Not many can replicate that. This attractive roan daughter is very complete and reminds us a lot of the spotted full sister that was Reserve at Junior Nationals for the Inskeep family and AJ cattle.

**8B** 

####