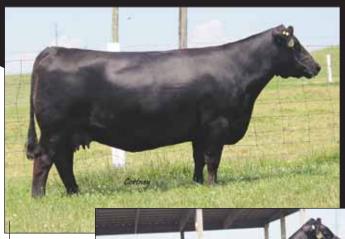

### CF MONA LISA 002 SOL X ET

Cow | Polled | ROAN | 01.02.2020 | 002 | \*x4305123

CF SOLUTION X ET

CF TRUMP X NPS DESERT ROSE 004 SULL MONA LISA REWARD ET  $\begin{array}{c} \text{SULL RED REWARD 9321} \\ \text{CYT TIAWANA 864U ET} \end{array}$ 

BEPD 2.4 WEPD 54

YEPD 82 MEPD 14

This 3289 cow absolutely can't miss. She has firmly established herself as the top donor cow currently at Cates Farms. We will have 15 calves coming out of her next year by four different bulls. That is how much we believe in this cow. This daughter has an incredible amount of dimension and power, but in a smooth attractive package.