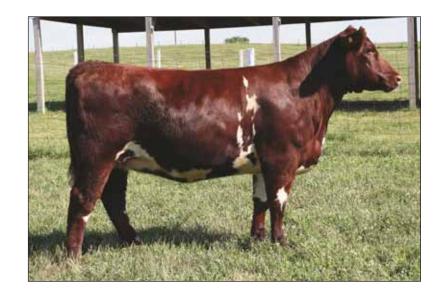

### **CF MONA LISA 020 TP X ET**

Cow | Polled | Roan | 01.17.2020 | 020 | \*x4305124

10

 WEPD
 42

 YEPD
 64

MEPD 14

LOT 1C

**LOT 1B -** This Trump mating on 3289 really worked. This powerfully built female is a favorite of both my Dad and Randy. They have picked out a few that have gone on to be fairly successful over the past 40 years.