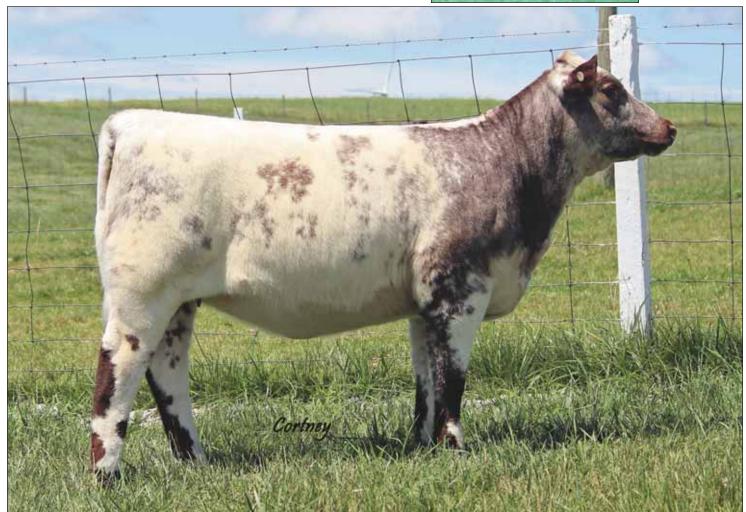

### CF MONA LISA 002 SOL X ET

Cow | Polled | ROAN | 01.02.2020 | 002 | \*x4305123

CF SOLUTION X ET

CF TRUMP X NPS DESERT ROSE 004 SULL MONA LISA REWARD ET  $\begin{array}{c} \text{SULL RED REWARD 9321} \\ \text{CYT TIAWANA 864U ET} \end{array}$ 

BEPD 2.4 WEPD 54

YEPD 82 MEPD 14

This 3289 cow absolutely can't miss. She has firmly established herself as the top donor cow currently at Cates Farms. We will have 15 calves coming out of her next year by four different bulls. That is how much we believe in this cow. This daughter has an incredible amount of dimension and power, but in a smooth attractive package.