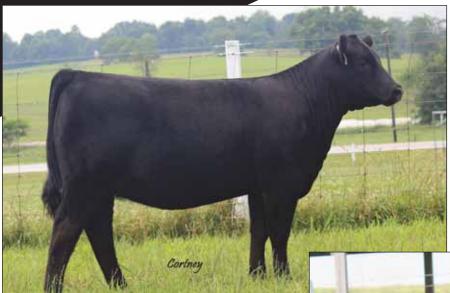

### CF MONA LISA 002 SOL X ET

Cow | Polled | ROAN | 01.02.2020 | 002 | \*x4305123

CF SOLUTION X ET

CF TRUMP X NPS DESERT ROSE 004 SULL MONA LISA REWARD ET  $\begin{array}{c} \text{SULL RED REWARD 9321} \\ \text{CYT TIAWANA 864U ET} \end{array}$ 

BEPD 2.4 WEPD 54

YEPD 82 MEPD 14

This 3289 cow absolutely can't miss. She has firmly established herself as the top donor cow currently at Cates Farms. We will have 15 calves coming out of her next year by four different bulls. That is how much we believe in this cow. This daughter has an incredible amount of dimension and power, but in a smooth attractive package.