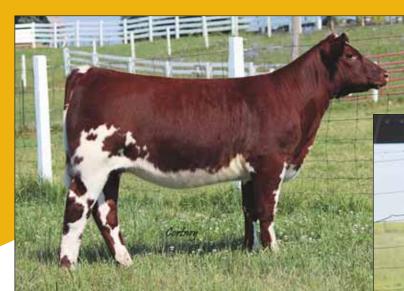

### **CF MONA LISA 020 TP X ET**

Cow | Polled | Roan | 01.17.2020 | 020 | \*x4305124

10

 WEPD
 42

 YEPD
 64

MEPD 14

LOT 1C

**LOT 1B -** This Trump mating on 3289 really worked. This powerfully built female is a favorite of both my Dad and Randy. They have picked out a few that have gone on to be fairly successful over the past 40 years.