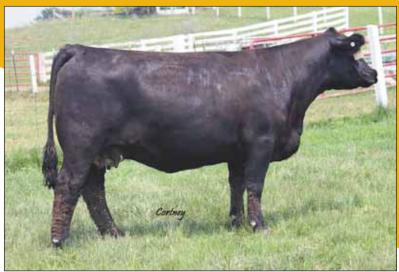

#### **FOUR SEXED FEMALE EMBRYOS**

CF TRUMP X

Selling one CHOICE package of four SEXED FEMALE embryos.

NPS DESERT ROSE 004

CSF LONG LOOK HC 706 ET

the math.

FREE K-KIM HOT COMMODITY CF MARGIE 119 SOL X ET SULL MONA LISA REWARD ET SULL RED REWARD 9321 CYT TIAWANA 864U ET

CF SOLUTION X ET SULL MONA LISA REWARD ET SULL RED REWARD 9321
CYT TIAWANA 864U ET

**LOT 1D** - This heifer reminds me a great deal of the full sister that won the

**LOT 1E** - This one is a spitting image of Ryan Wickards full sister that won

LOT 1F - This 3289 cow absolutely can't miss. She has firmly established her-

self as the top donor cow currently at Cates farms. We will have 15 calves coming

out of her next year by four different bulls that's how much we believe in this cow. We have sold the only nine daughters that this cow has produced, and they have averaged \$18,750. You are guaranteed a heifer pregnancy. You do