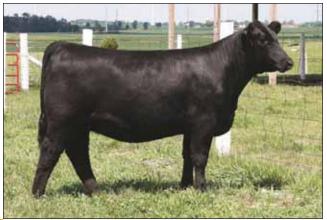

### CF MONA LISA 002 SOL X ET

Cow | Polled | ROAN | 01.02.2020 | 002 | \*x4305123

CF SOLUTION X ET

CF TRUMP X NPS DESERT ROSE 004 SULL MONA LISA REWARD ET  $\begin{array}{c} \text{SULL RED REWARD 9321} \\ \text{CYT TIAWANA 864U ET} \end{array}$ 

BEPD 2.4 WEPD 54

YEPD 82 MEPD 14

This 3289 cow absolutely can't miss. She has firmly established herself as the top donor cow currently at Cates Farms. We will have 15 calves coming out of her next year by four different bulls. That is how much we believe in this cow. This daughter has an incredible amount of dimension and power, but in a smooth attractive package.