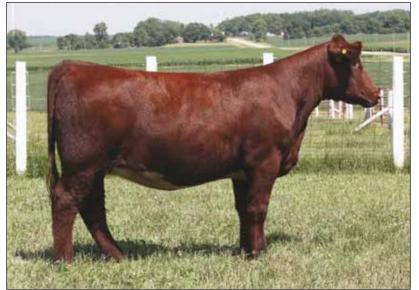

### **CF MONA LISA 055 TP X ET**

Cow | Polled | RWM | 03.02.2020 | 055 | \*x4305132

CF TRUMP X

SULL MONA LISA REWARD

PHILDON CUNIA DIVIDEND
CF CARMELE NG NG 158X
SULL RED REWARD 9321
CYT TIAWANA 864U ET

 BEPD
 2.1

 WEPD
 42

 YEPD
 64

MEPD 14

LOT 1C

**LOT 1B -** This Trump mating on 3289 really worked. This powerfully built female is a favorite of both my Dad and Randy. They have picked out a few that have gone on to be fairly successful over the past 40 years.