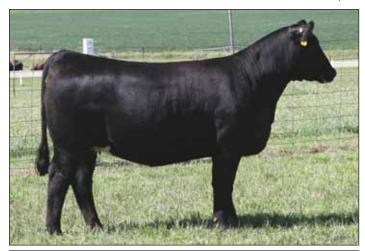

### **CF MONA LISA 020 TP X ET**

Cow | Polled | Roan | 01.17.2020 | 020 | \*x4305124

10

 WEPD
 42

 YEPD
 64

MEPD 14

LOT 1C

**LOT 1B -** This Trump mating on 3289 really worked. This powerfully built female is a favorite of both my Dad and Randy. They have picked out a few that have gone on to be fairly successful over the past 40 years.