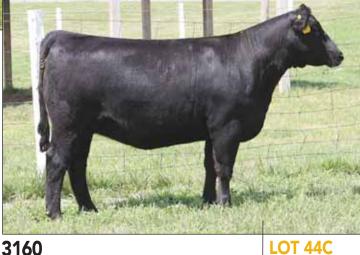

SSF Proven Queen 2258, shown by Raliegh Doerstler. A full sib to Lot 44.

**LOT 44A** 

SSF PROVEN QUEEN 3160

Polled | Black | 03.16.2020 | 3160 | AAA +19773404

SILVEIRAS STYLE 9303

**SSF PROVEN QUEEN 4270** Cow | Polled | Black | 04.27.2020 | 4270 | AAA +19773405

GAMBLES HOT ROD **BEPD** 2.8 SILVEIRAS ELBA 2520 WEPD 40

DAMERON PROVEN QUEEN 333 DAMERON FIRST CLASS P V F PROVEN QUEEN 602 YEPD 69

**LOT 44A** - The 333 Cow has certainly established herself as one of our main donor cows. This Style mating is as consistent as any we have. This is a very square built attractive female, that should help carry on the winning ways of her sisters.