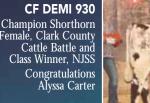

#### **CF BF MARGIES LEGACY 950**

Reserve Division Champion, NAILE, NWSS and Fort Worth Stock Show Congratulations Cornerstone Farms

Reserve Champion Shorthorn Female, Clark County Cattle Battle and Reserve Division, NAILE Congratulations Skylar Ward

Female, Clark County Cattle Battle and Class Winner, NJSS