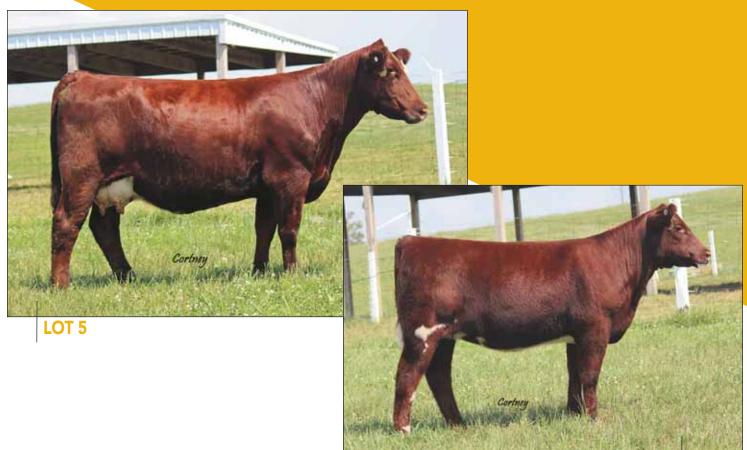

# THE 9114's

CF HHF Margie 922, Reserve Division Champion, 2020 NJSS, shown by Cole Whisman

CF HHF Margie 952, Reserve Division, 2019 NAILE, show by Paige Wickard

CF HHF Margie 750, Division Champion, 2018 NWSS, show by Jake Nikkle

CF HHF Margie 720, 2018 Illinois State Fair Champion, shown by Cole Whisman, selling as Lot 5.

**LOT 4A** 

LOT 4B

#### CF HHF MARGIE 720 HC X ET

Cow | Polled | Red | 02.01.2017 | 720 | \*x4255037

FREE K-KIM HOT COMMODITY K-KIM MEG 270N ET K-KIM ALLURE 124M ET CF SOLUTION X ET CF MODOC MARGIE 523

CF MARGIE 9114 SOL ET

Bred to Leveldale Boardwalk; due January 25, 2021.

We pride ourselves in offering young donor quality females each year that are entering their prime producing years for their new owner. This female was a successful show heifer but maybe an even more impressive brood cow. She is a sound footed heavy milking female that gets bred then raises a big, high performing calf. She should have these qualities replicated buy flushing her, and you will have that opportunity.