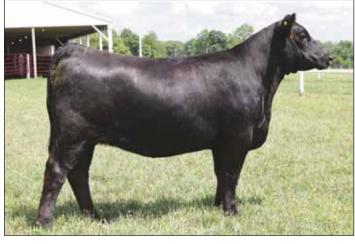

### **CF MONA LISA 055 TP X ET**

Cow | Polled | RWM | 03.02.2020 | 055 | \*x4305132

CF TRUMP X

SULL MONA LISA REWARD

PHILDON CUNIA DIVIDEND
CF CARMELE NG NG 158X
SULL RED REWARD 9321
CYT TIAWANA 864U ET

 BEPD
 2.1

 WEPD
 42

 YEPD
 64

MEPD 14

LOT 1C

**LOT 1B -** This Trump mating on 3289 really worked. This powerfully built female is a favorite of both my Dad and Randy. They have picked out a few that have gone on to be fairly successful over the past 40 years.

**LOT 1C** - This is a very broody complete made heifer, that doesn't have a major fault. The fertility and milking ability of this 3289 cow insures the profitability of these daughters after their show career.