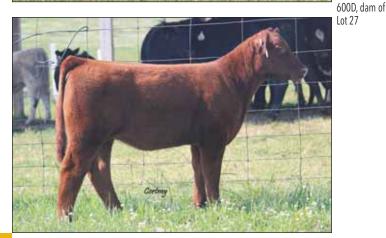

#### F MONA LISA 098 SOL X ET

Cow | Polled | Red | 04.26.2020 | 098 | \*4305147

### **MONA LISA 099 SOL X ET**

Cow | Polled | R&W | 05.02.2020 | 099 | \*x4305148

CF SOLUTION X ET

CF TRUMP X NPS DESERT ROSE 004 WEPD 54

SULL MONA LISA REWARD ET  $\begin{array}{c} \mbox{SULL RED REWARD 9321} \\ \mbox{CYT TIAWANA 864U ET} \end{array}$ 

YEPD 82