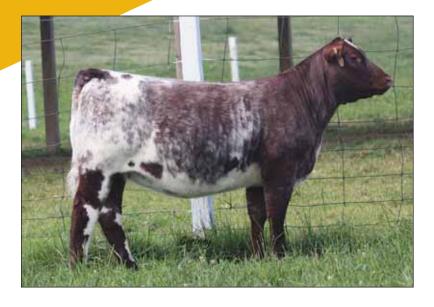

### **CF MONA LISA 055 TP X ET**

Cow | Polled | RWM | 03.02.2020 | 055 | \*x4305132

CF TRUMP X

SULL MONA LISA REWARD

PHILDON CUNIA DIVIDEND
CF CARMELE NG NG 158X
SULL RED REWARD 9321
CYT TIAWANA 864U ET

 BEPD
 2.1

 WEPD
 42

 YEPD
 64

MEPD 14

LOT 1C

**LOT 1B -** This Trump mating on 3289 really worked. This powerfully built female is a favorite of both my Dad and Randy. They have picked out a few that have gone on to be fairly successful over the past 40 years.