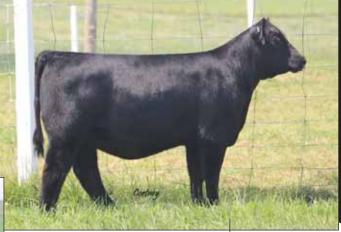

#### **CATF FRONTIER GAL 410G**

Cow | Polled | Black | 04.10.2019 | 410G | ACA# 403527

BMW ONSET ASHW WHO DA MAN
MS ROCKN ACE 36U

PVF FRONTIER GAL 5143

ASHW WHO DA MAN
MS ROCKN ACE 36U

VEPD 
EXAR FRONTIER GAL 1447

#### Chianina

Bred to PVF Blacklist (Angus) SEXED HEIFER semen; due February 23, 2021.

Here is another female that has been a farm favorite since birth. This Beautiful ultra impressive female is out of Winegardner's extremely popular Onset bull and an Angus donor that I own with Jarod Boyert. Breeding options are limitless on this one also, and is going to have a heifer calf for you next Spring.