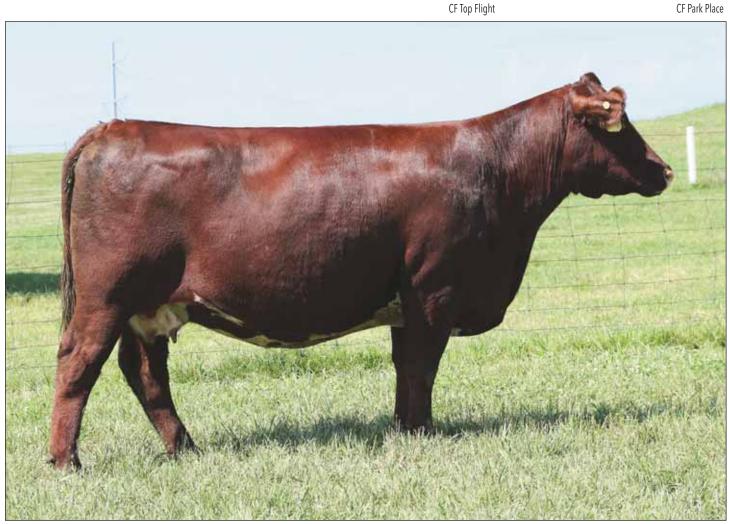

### CF MONA LISA 002 SOL X ET

Cow | Polled | ROAN | 01.02.2020 | 002 | \*x4305123

CF SOLUTION X ET

CF TRUMP X NPS DESERT ROSE 004 SULL MONA LISA REWARD ET  $\begin{array}{c} \text{SULL RED REWARD 9321} \\ \text{CYT TIAWANA 864U ET} \end{array}$ 

BEPD 2.4 WEPD 54

YEPD 82 MEPD 14

This 3289 cow absolutely can't miss. She has firmly established herself as the top donor cow currently at Cates Farms. We will have 15 calves coming out of her next year by four different bulls. That is how much we believe in this cow. This daughter has an incredible amount of dimension and power, but in a smooth attractive package.