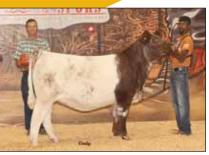

### CF MONA LISA 002 SOL X ET

Cow | Polled | ROAN | 01.02.2020 | 002 | \*x4305123

CF SOLUTION X ET

CF TRUMP X NPS DESERT ROSE 004 SULL MONA LISA REWARD ET  $\begin{array}{c} \text{SULL RED REWARD 9321} \\ \text{CYT TIAWANA 864U ET} \end{array}$ 

BEPD 2.4 WEPD 54

YEPD 82 MEPD 14

This 3289 cow absolutely can't miss. She has firmly established herself as the top donor cow currently at Cates Farms. We will have 15 calves coming out of her next year by four different bulls. That is how much we believe in this cow. This daughter has an incredible amount of dimension and power, but in a smooth attractive package.