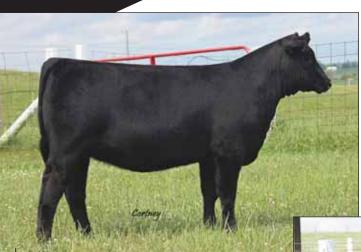

### CF MONA LISA 002 SOL X ET

Cow | Polled | ROAN | 01.02.2020 | 002 | \*x4305123

CF SOLUTION X ET

CF TRUMP X NPS DESERT ROSE 004 SULL MONA LISA REWARD ET  $\begin{array}{c} \text{SULL RED REWARD 9321} \\ \text{CYT TIAWANA 864U ET} \end{array}$ 

BEPD 2.4 WEPD 54

YEPD 82 MEPD 14

This 3289 cow absolutely can't miss. She has firmly established herself as the top donor cow currently at Cates Farms. We will have 15 calves coming out of her next year by four different bulls. That is how much we believe in this cow. This daughter has an incredible amount of dimension and power, but in a smooth attractive package.