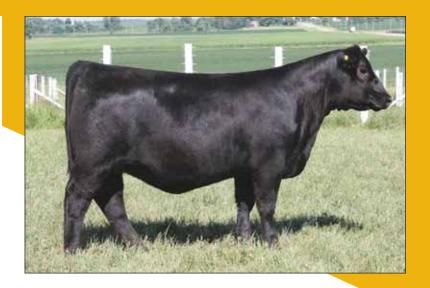

### **CF MONA LISA 020 TP X ET**

Cow | Polled | Roan | 01.17.2020 | 020 | \*x4305124

10

 WEPD
 42

 YEPD
 64

MEPD 14

LOT 1C

**LOT 1B -** This Trump mating on 3289 really worked. This powerfully built female is a favorite of both my Dad and Randy. They have picked out a few that have gone on to be fairly successful over the past 40 years.

**LOT 1C** - This is a very broody complete made heifer, that doesn't have a major fault. The fertility and milking ability of this 3289 cow insures the profitability of these daughters after their show career.