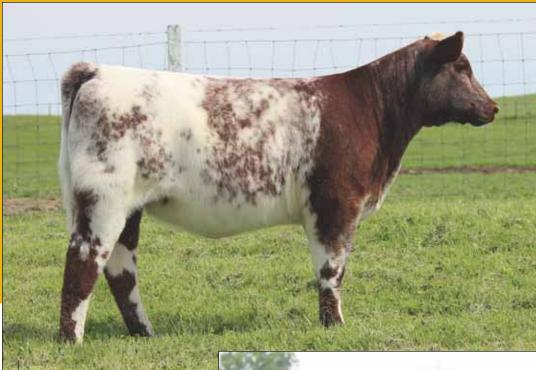

### **CF MONA LISA 020 TP X ET**

Cow | Polled | Roan | 01.17.2020 | 020 | \*x4305124

10