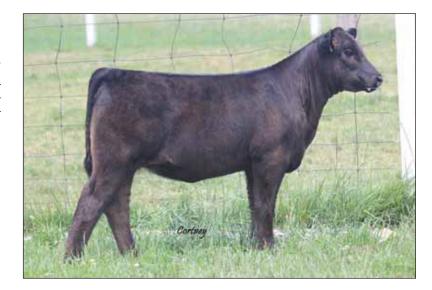

CF SOLUTION X ET SULL MONA LISA REWARD ET SULL RED REWARD 9321
CYT TIAWANA 864U ET

**LOT 1D** - This heifer reminds me a great deal of the full sister that won the

**LOT 1E** - This one is a spitting image of Ryan Wickards full sister that won

Denver and was so successful two years ago. She even has the same unique color

pattern. This one has stuck out since birth. She is on a great recip and will be about as chubby and ready to go as any heifer this age we have ever sold.

junior nationals for Miller Smith. She possesses the same functional cowy look in