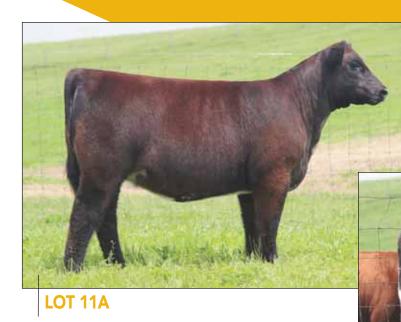

**LOT 11C** 

CF LADY CRYSTAL 003 STYLE X ET \*xar Cow | Polled | Blue Roan | 01.02.2020 | 003 | \*xar4305138

CF LADY CRYSTAL 007 STYLE X ET \*xar Cow | Polled | Blue Roan | 01.04.2020 | 007 | \*xar4305139

F LADY CRYSTAL 037 STYLE X ET \*xar Cow | Polled | BWM | 02.12.2020 | 037 | \*xar4305141

SILVEIRAS STYLE 9303

GAMBLES HOT ROD SILVEIRAS ELBA 2520 WEPD 54 SHERWOOD LADY CRYSTAL WHR SONNY 8114

AF MARGIES DREAM LADY 05 YEPD 83

**LOT 11A -** ShorthornPlus - There is probably no mating that has produced more shorthorn plus winners than this one. This female has a big time National show look from the side and is stout enough featured to compete at jackpots. A lot of people will like this one.

LOT 11B - ShorthornPlus - This is the biggest topped widest designed of these three sisters. Low maintenance show heifer equals low maintenance

LOT 11C - ShorthornPlus - This female is flawless in her feet and leg structure. She is the biggest bodied skinniest necked of the three and could be the best in the end.