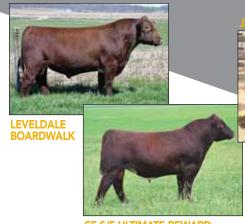

**CF S/F ULTIMATE REWARD** 

# THE MARGIE'S

All four bulls pictured are sons of Lot 3.

CF Upperhand

CF Ultimate Reward

#### **LEVELDALE BOARDWALK 530C**

Reference Bull | Polled | Red | 02.20.2015 | 530C | \*x4228433

STUDER'S TAYLOR MADE 7Y

SASKVALLEY RAMROD 115R DSF COUNTRY DANCER 42U SULL RED DEMAND 9329 ET

LEVELDALE BLOSSOM 230Z LEVELDALE BLOSSOM 933W

Boardwalk is our main herd sire here at Cates Farms. He has Proven himself a sire of Both great Herd sires but also tremendous females that can compete in the show ring. This bull is adding the extra muscle and performance we needed to keep up with the times. We truly believe in this bull and think his popularity will only get stronger with time.