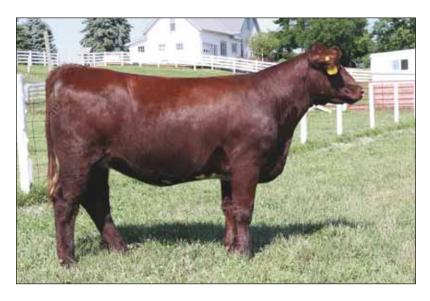

### **CF MONA LISA 055 TP X ET**

Cow | Polled | RWM | 03.02.2020 | 055 | \*x4305132

CF TRUMP X

SULL MONA LISA REWARD

PHILDON CUNIA DIVIDEND
CF CARMELE NG NG 158X
SULL RED REWARD 9321
CYT TIAWANA 864U ET

 BEPD
 2.1

 WEPD
 42

 YEPD
 64

MEPD 14

LOT 1C

**LOT 1B -** This Trump mating on 3289 really worked. This powerfully built female is a favorite of both my Dad and Randy. They have picked out a few that have gone on to be fairly successful over the past 40 years.