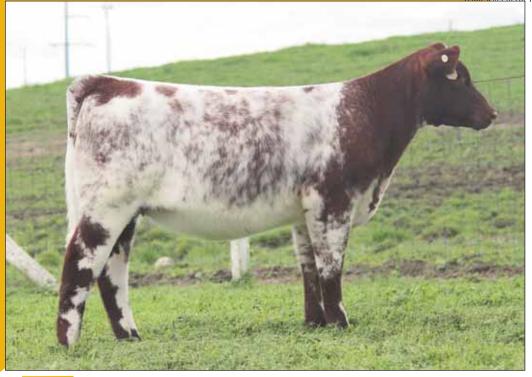

### CF MONA LISA 002 SOL X ET

Cow | Polled | ROAN | 01.02.2020 | 002 | \*x4305123

CF SOLUTION X ET

CF TRUMP X NPS DESERT ROSE 004 SULL MONA LISA REWARD ET  $\begin{array}{c} \text{SULL RED REWARD 9321} \\ \text{CYT TIAWANA 864U ET} \end{array}$ 

BEPD 2.4 WEPD 54

YEPD 82 MEPD 14

This 3289 cow absolutely can't miss. She has firmly established herself as the top donor cow currently at Cates Farms. We will have 15 calves coming out of her next year by four different bulls. That is how much we believe in this cow. This daughter has an incredible amount of dimension and power, but in a smooth attractive package.