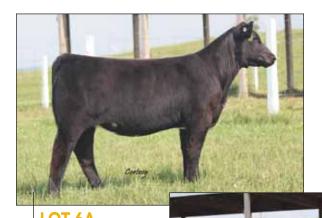

### CF MONA LISA 002 SOL X ET

Cow | Polled | ROAN | 01.02.2020 | 002 | \*x4305123

CF SOLUTION X ET

CF TRUMP X NPS DESERT ROSE 004 SULL MONA LISA REWARD ET  $\begin{array}{c} \text{SULL RED REWARD 9321} \\ \text{CYT TIAWANA 864U ET} \end{array}$ 

BEPD 2.4 WEPD 54

YEPD 82 MEPD 14

This 3289 cow absolutely can't miss. She has firmly established herself as the top donor cow currently at Cates Farms. We will have 15 calves coming out of her next year by four different bulls. That is how much we believe in this cow. This daughter has an incredible amount of dimension and power, but in a smooth attractive package.