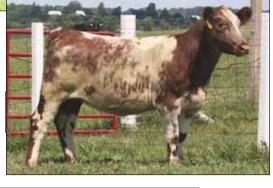

COMMODITY BEPD 2.7 WEPD 50 HD BLOODSTONE 603 ET WHR JAZ DEMI DELIGHT 2R58

The Demi/Cecilia cow family has to be considered one of the most dominate lines in the great WHR herd. The 8931 cow has been very impressive here. We really like our Long Look progeny as they are very complete. Good genetics crossed with good genetics equals good results.



### WHR RHS DEMI 2135 ET

Cow | Polled | Red | 02.13.2015 | 2135 | \*x4230565

HD SWAGGER 802

WHR LS DEMI 8920 ET

WHRRT AUGUSTASUNRISE 2107 BEPD 6.1 HD REFLECTION 021 WEPD 62 HD BLOODSTONE 603 ET YEPD 94 WHR JAZ DEMI DELIGHT 2R58 MEPD 12

Bred to Leveldale Boardwalk; due September 19, 2020.

Here is another very stout featured Demi female from the WHR herd. This females mating to Boardwalk could be her best yet.



**LOT 14A** 

**LOT 14B** 





**LOT 15** 



**LOT 16** 

## THE VERONICA's



CF Veronica 9124, Third Overall, Division II, 2020 NJSS, shown by Jackson Harlan



**LOT 17A** 

**LOT 17B** 



#### CF VERONICA 028 SOL X ET

Cow | Polled | RWM | 02.01.2020 | 028 | \*x4305126

17B

#### **CF VERONICA 072 SOL X ET**

Cow | Polled | Red | 03.22.2020 | 072 | \*x4305136

CF SOLUTION X ET

SBF VERONICA 92Y

CF TRUMP X NPS DESERT ROSE 004 SB PFC PROUD VENTURE WH SHADYBROOK VERONA 59 U ET

 BEPD
 4.5

 WEPD
 58

MEDD 15

her future as a brood cow.

has the same genuine muscle shape and added extension. She also has the same correct skeleton. The heifers out of this mating seem to be later maturing, but when you are trying to make big breds out of them that is not a bad thing. **LOT 17B -** This Veronica is the smoothest des