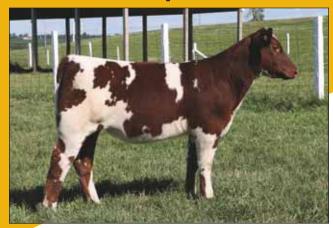

#### F MONA LISA 098 SOL X ET

Cow | Polled | Red | 04.26.2020 | 098 | \*4305147