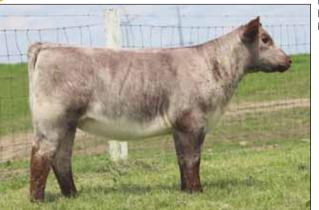

### CF MONA LISA 002 SOL X ET

Cow | Polled | ROAN | 01.02.2020 | 002 | \*x4305123

CF SOLUTION X ET

CF TRUMP X NPS DESERT ROSE 004 SULL MONA LISA REWARD ET  $\begin{array}{c} \text{SULL RED REWARD 9321} \\ \text{CYT TIAWANA 864U ET} \end{array}$ 

BEPD 2.4 WEPD 54

YEPD 82 MEPD 14

This 3289 cow absolutely can't miss. She has firmly established herself as the top donor cow currently at Cates Farms. We will have 15 calves coming out of her next year by four different bulls. That is how much we believe in this cow. This daughter has an incredible amount of dimension and power, but in a smooth attractive package.