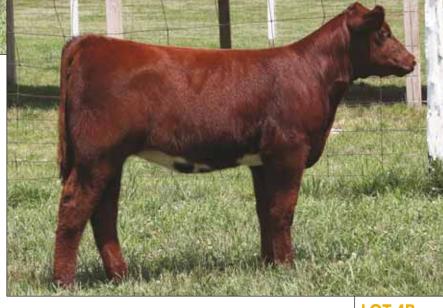

# THE 9114's

CF HHF Margie 922, Reserve Division Champion, 2020 NJSS, shown by Cole Whisman

CF HHF Margie 952, Reserve Division, 2019 NAILE, show by Paige Wickard

CF HHF Margie 750, Division Champion, 2018 NWSS, show by Jake Nikkle

CF HHF Margie 720, 2018 Illinois State Fair Champion, shown by Cole Whisman, selling as Lot 5.

**LOT 4A** 

LOT 4B

CF SOLUTION X ET CF MODOC MARGIE 523 TPX **LOT 4A -** This mating has been very consistent and successful over many years. These 9114 Hot Commodity daughters do what you ask of them as both show heifers and as cows. This is the next in the long line of daughters to carry on that tradition.

**LOT 4B -** Here is another very maternally made easy moving 9114 daughter that should develop into a very nice yearling for some lucky junior.