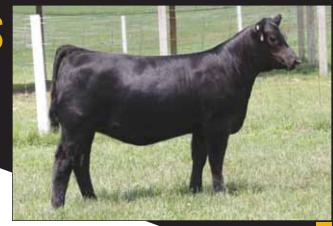

#### CATF STYLE WHISKEY SW1G

Cow | Polled | Black | 03.1.2019 | SW1G | Perfor# P511959

GAMBLES HOT ROD SILVEIRAS ELBA 2520 IRISH WHISKEY GCC ALL RIGHT ALL READY

WEPD YEPD MEPD

ANGUS 2/521/ MAINE-ANJOU (3/8)

Lot 36A is a commerical heifers, but when bred to a bull over 50% Maine-

Anjou, etc., you will be able to register their calves. Bred to CF S/F Ultimate Reward; due February 1, 2021.

These two impressive bred females are going to be fun to breed on. I feel you could go a number of ways because of their quality and build. Their mother is a past Louisville Supreme Champion female and out of the universally popular Silveiras Style. I think you will be impressed by