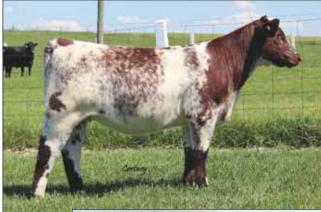

MMODITY BEPD 2.7 WEPD 50 HD BLOODSTONE 603 ET WHR JAZ DEMI DELIGHT 2R58

The Demi/Cecilia cow family has to be considered one of the most dominate lines in the great WHR herd. The 8931 cow has been very impressive here. We really like our Long Look progeny as they are very complete. Good genetics crossed with good genetics equals good results.



### WHR RHS DEMI 2135 ET

Cow | Polled | Red | 02.13.2015 | 2135 | \*x4230565

HD SWAGGER 802

WHR LS DEMI 8920 ET

WHRRT AUGUSTASUNRISE 2107 BEPD 6.1 HD REFLECTION 021 WEPD 62 HD BLOODSTONE 603 ET YEPD 94 WHR JAZ DEMI DELIGHT 2R58 MEPD 12

Bred to Leveldale Boardwalk; due September 19, 2020.

Here is another very stout featured Demi female from the WHR herd. This females mating to Boardwalk could be her best yet.



**LOT 14A** 

**LOT 14B** 





**LOT 15** 



**LOT 16** 

## THE VERONICA's



CF Veronica 9124, Third Overall, Division II, 2020 NJSS, shown by Jackson Harlan



**LOT 17A** 

**LOT 17B** 



#### CF VERONICA 028 SOL X ET

Cow | Polled | RWM | 02.01.2020 | 028 | \*x4305126

17B

#### **CF VERONICA 072 SOL X ET**

Cow | Polled | Red | 03.22.2020 | 072 | \*x4305136

CF SOLUTION X ET

SBF VERONICA 92Y

CF TRUMP X NPS DESERT ROSE 004 SB PFC PROUD VENTURE WH SHADYBROOK VERONA 59 U ET

 BEPD
 4.5

 WEPD
 58

MEDD 15

her future as a brood cow.

has the same genuine muscle shape and added extension. She also has the same correct skeleton. The heifers out of this mating seem to be later maturing, but when you are trying to make big breds out of them that is not a bad thing. **LOT 17B -** This Veronica is the smoothest desig